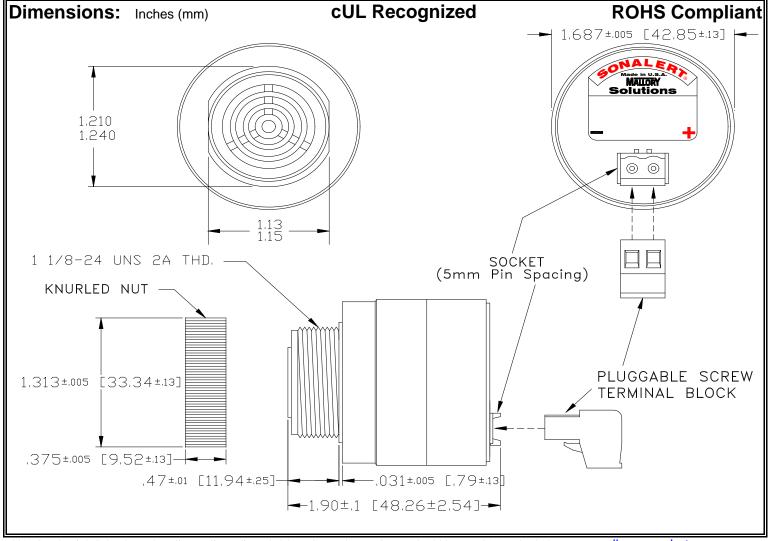

| Sound Level Category  | Extra Loud                                                                                 |  |  |  |  |
|-----------------------|--------------------------------------------------------------------------------------------|--|--|--|--|
| Mode of Operation     | Slow Pulse @ 1 PPS                                                                         |  |  |  |  |
| Voltage Rating        | 48 to 120 VAC                                                                              |  |  |  |  |
| Frequency             | 2000 ± 500 Hz                                                                              |  |  |  |  |
| Loudness @ 2 FT       | 95 to 105 dB(A) Typ.                                                                       |  |  |  |  |
| Current Draw          | 30mA MAX                                                                                   |  |  |  |  |
| Housing Material      | 6/6 Nylon, Color: Black                                                                    |  |  |  |  |
| Storage Temperature   | -40° to +85° C                                                                             |  |  |  |  |
| Operating Temperature | -40° to +85° C                                                                             |  |  |  |  |
| Panel Mounting        | Recommended hole size is 1.25"(31.75mm). Thread front will fit standard 30mm(1.181") hole. |  |  |  |  |
| Knurled Nut           | Used to attach part to panel. The max recommended torque is 10 in-lbs.                     |  |  |  |  |
| Weight (Typical)      | 2.1 oz (60g)                                                                               |  |  |  |  |
| NEMA 3R,4X, & 12      | Approved with use of ACC03.                                                                |  |  |  |  |
| cUL Recognition       | Supply voltage shall employ Transient Voltage Surge Suppression.                           |  |  |  |  |
| Options               | Please contact factory.                                                                    |  |  |  |  |