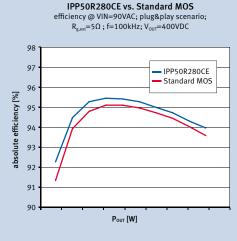

# Efficiency comparison 500V CoolMOS™ CE vs competitor standard MOSFET CCM PFC stage, 90VAC up to 400W