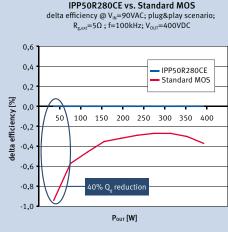

# Efficiency comparison 500V CoolMOS™ CE vs competitor standard MOSFET CCM PFC stage, 90VAC up to 400W