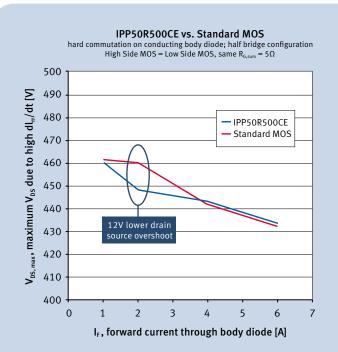

# Simplified test circuit

- From I<sub>F</sub>=1 to I<sub>F</sub>=4A better behaviour observed of 500V CE
- I<sub>F</sub> > 4A same behaviour
- Body diode conduction < 2µs before turn-off