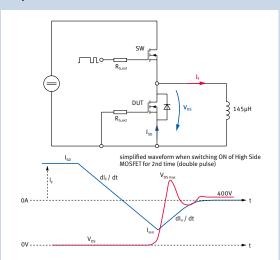

# Simplified test circuit

- From I<sub>F</sub>=1 to I<sub>F</sub>=4A better behaviour observed of 500V CE
- I<sub>F</sub> > 4A same behaviour
- Body diode conduction < 2µs before turn-off