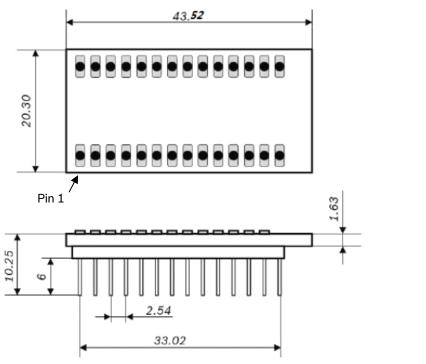

Note: Product photo may differ from real product's appearance.

Shuttle board outline dimensions (all dimensions in mm)

Bosch Sensortec | BMI085 2 | 3

BMI085 shuttle board schematic