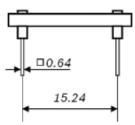

Note: Product photo may differ from real product's appearance.

Shuttle board outline dimensions (all dimensions in mm)

Bosch Sensortec | BMI085 2 | 3

BMI085 shuttle board schematic