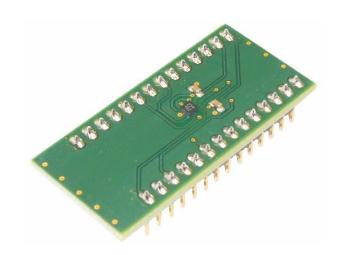

Note: Product photo may differ from real product's appearance.

Shuttle board outline dimensions (all dimensions in mm)

Bosch Sensortec | BMI085 2 | 3

BMI085 shuttle board schematic