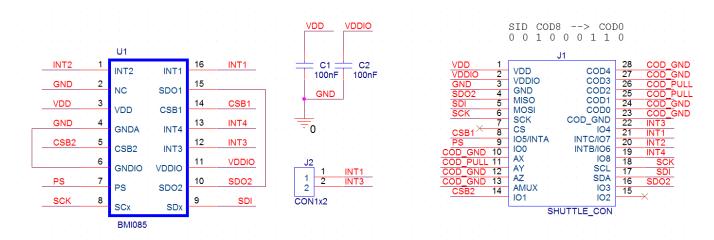

Note: Product photo may differ from real product's appearance.

Shuttle board outline dimensions (all dimensions in mm)

Bosch Sensortec | BMI085 2 | 3

BMI085 shuttle board schematic

## **NOTES**

► The COD\_GND and COD\_PULL pins are pins connected to VDD or GND and are used to identify the shuttle board on the Application board if used together with the DevelopmentDesktop2.0 evaluation software (SID = shuttle board ID).