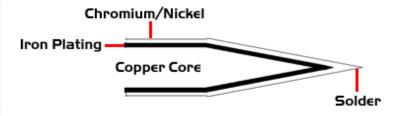

## **Material Composition**

<sup>1</sup> Easy Braid Co. tip cartridges will typically idle within a temperature range of +/-1.1°C. However, there is variation in idle temperature across tip geometries within an individual temperature series. Easy Braid Co. offers a wide variety of tip geometries from 0.25mm fine point tip to 5mm chisel. The length and geometry of a tip will have an influence on the tip idle temperature. To accurately measure idle temperature it will depend greatly on the measurement method, technique and equipment used. Two different methods or the use of alternative equipment will produce different test results.