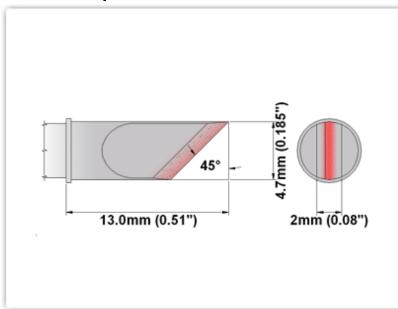

## ET80K047

Knife 4.70mm (0.185")

Tip Style: Knife

Tip Width: 4.70mm (0.19")
Tip Length: 13.00mm (0.51")

80 Type Cartridge<sup>1</sup>:

420°C - 475°C

RoHS Compliant<sup>2</sup> / Lead Free:

YES