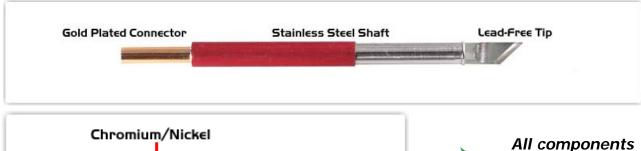

## **Material Composition**

<sup>1</sup> Easy Braid Co. tip cartridges will typically idle within a temperature range of +/-1.1°C. However, there is variation in idle temperature across tip geometries within an individual temperature series. Easy Braid Co. offers a wide variety of tip geometries from 0.25mm fine point tip to 5mm chisel. The length and geometry of a tip will have an influence on the tip idle temperature. To accurately measure idle temperature it will depend greatly on the measurement method, technique and equipment used. Two different methods or the use of alternative equipment will produce different test results.