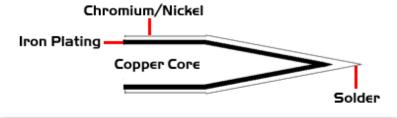

## **Material Composition**

<sup>1</sup> Easy Braid Co. tip cartridges will typically idle within a temperature range of +/-1.1°C. However, there is variation in idle temperature across tip geometries within an individual temperature series. Easy Braid Co. offers a wide variety of tip geometries from 0.25mm fine point tip to 5mm chisel. The length and geometry of a tip will have an influence on the tip idle temperature. To accurately measure idle temperature it will depend greatly on the measurement method, technique and equipment used. Two different methods or the use of alternative equipment will produce different test results.