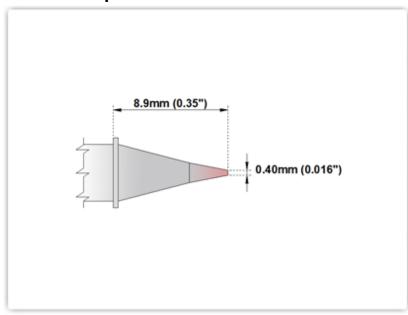

## ETM80CP302 Conical 0.4mm (0.016")

Tip Style: Conical

Tip Width: 0.40mm (0.016")
Tip Length: 8.90mm (0.35")

80 Type Cartridge<sup>1</sup>: 420°C - 475°C

RoHS Compliant<sup>2</sup> / Lead Free: YES

For Use With: EB-5000S-1, EB-5000S-2