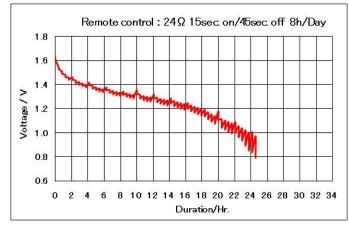

## **■** Technical data & Discharge time

| Type designation             | LR03 High Power                                |                |            |
|------------------------------|------------------------------------------------|----------------|------------|
| Nominal voltage              | 1.5V                                           |                |            |
| Weight                       | 11g                                            |                |            |
| Nominal capacity             | 1,300mAH (300ΩCont. discharge)                 |                |            |
| Outer dimension              | Height 44.2mm                                  |                |            |
|                              | Diameter 10.3mm                                |                |            |
| Typical duration @20°C       | 100mA 1hr/day (0.9V)                           | Portable Game  | 10hr.      |
| (Not guaranteed performance) | 75Ω 4hr/day (0.9V)                             | Radio/Clock    | 74hr.      |
|                              | $24\Omega$ 15sec. on/45sec. off 8hr/day (1.0V) | Remote Control | 21hr.      |
|                              | 600mA 10sec. on/50sec. off 1hr/day (0.9V)      | Photo flash    | 385 Cycles |

## **■** Typical discharge curve