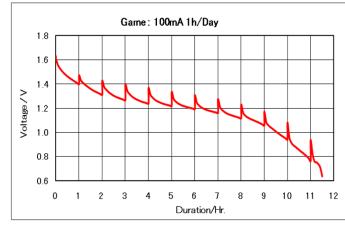

## **■** Technical data & Discharge time

| Type designation             | LR03 High Power                                |                |            |
|------------------------------|------------------------------------------------|----------------|------------|
| Nominal voltage              | 1.5V                                           |                |            |
| Weight                       | 11g                                            |                |            |
| Nominal capacity             | 1,300mAH (300ΩCont. discharge)                 |                |            |
| Outer dimension              | Height 44.2mm                                  |                |            |
|                              | Diameter 10.3mm                                |                |            |
| Typical duration @20°C       | 100mA 1hr/day (0.9V)                           | Portable Game  | 10hr.      |
| (Not guaranteed performance) | 75Ω 4hr/day (0.9V)                             | Radio/Clock    | 74hr.      |
|                              | $24\Omega$ 15sec. on/45sec. off 8hr/day (1.0V) | Remote Control | 21hr.      |
|                              | 600mA 10sec. on/50sec. off 1hr/day (0.9V)      | Photo flash    | 385 Cycles |

## **■** Typical discharge curve