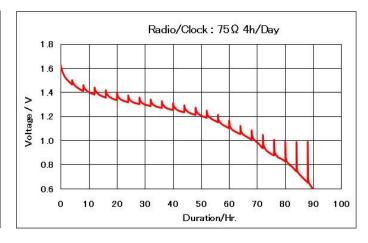

## **■** Technical data & Discharge time

| Type designation             | LR03 High Power                                |                |            |
|------------------------------|------------------------------------------------|----------------|------------|
| Nominal voltage              | 1.5V                                           |                |            |
| Weight                       | 11g                                            |                |            |
| Nominal capacity             | 1,300mAH (300ΩCont. discharge)                 |                |            |
| Outer dimension              | Height 44.2mm                                  |                |            |
|                              | Diameter 10.3mm                                |                |            |
| Typical duration @20°C       | 100mA 1hr/day (0.9V)                           | Portable Game  | 10hr.      |
| (Not guaranteed performance) | 75Ω 4hr/day (0.9V)                             | Radio/Clock    | 74hr.      |
|                              | $24\Omega$ 15sec. on/45sec. off 8hr/day (1.0V) | Remote Control | 21hr.      |
|                              | 600mA 10sec. on/50sec. off 1hr/day (0.9V)      | Photo flash    | 385 Cycles |

## **■** Typical discharge curve