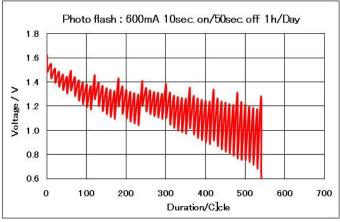

## **■** Technical data & Discharge time

| Type designation             | LR03 High Power                                |                |            |
|------------------------------|------------------------------------------------|----------------|------------|
| Nominal voltage              | 1.5V                                           |                |            |
| Weight                       | 11g                                            |                |            |
| Nominal capacity             | 1,300mAH (300ΩCont. discharge)                 |                |            |
| Outer dimension              | Height 44.2mm                                  |                |            |
|                              | Diameter 10.3mm                                |                |            |
| Typical duration @20°C       | 100mA 1hr/day (0.9V)                           | Portable Game  | 10hr.      |
| (Not guaranteed performance) | 75Ω 4hr/day (0.9V)                             | Radio/Clock    | 74hr.      |
|                              | $24\Omega$ 15sec. on/45sec. off 8hr/day (1.0V) | Remote Control | 21hr.      |
|                              | 600mA 10sec. on/50sec. off 1hr/day (0.9V)      | Photo flash    | 385 Cycles |

## **■** Typical discharge curve