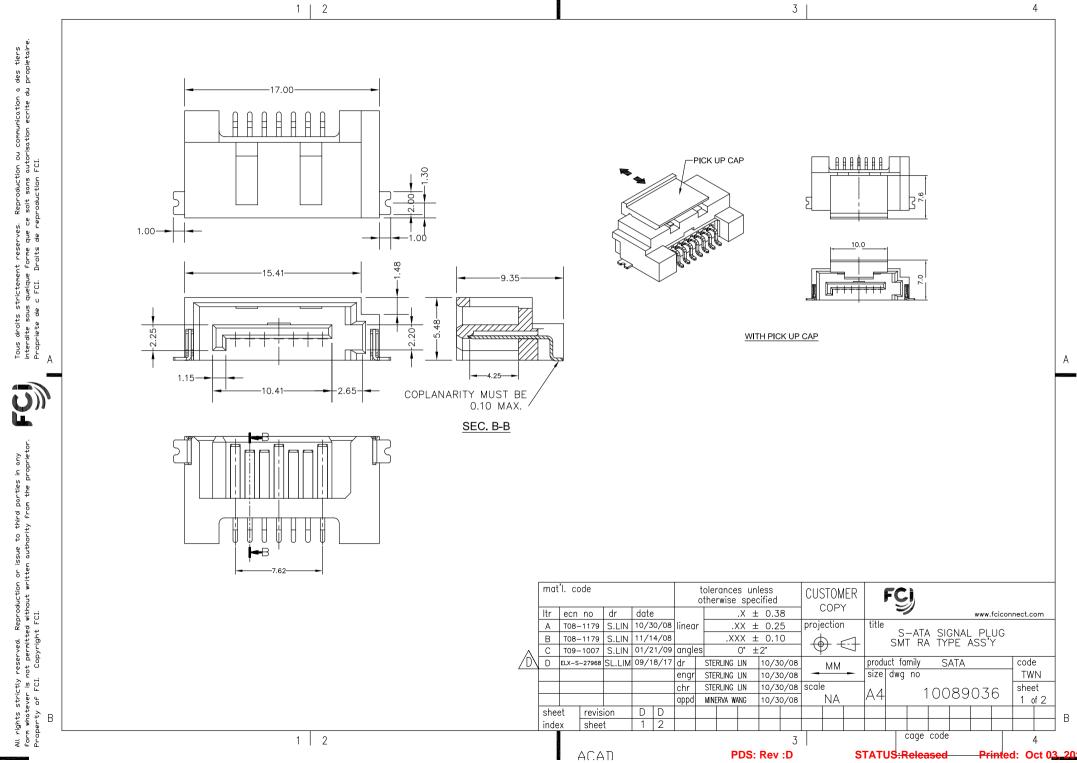

Tous interd Propr

ę

cage code

S-ATA SIGNAL PLUG SMT RA TYPE ASS'Y

SATA

code

sheet

TWN