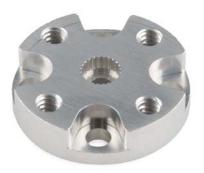

## 3D Download: STL, IGES, STEP

**Description:** These hubs are ideal for attaching wheels, gears, or any heavy duty servo horns directly to your C1 Hitec servo spline. These aluminum servo hubs have a diameter of 1", a width of 0.25", and utilize the 0.77" hub pattern.

## Dimensions:

- Diameter 1"
- Width 0.25"
- C1 Hitec Spline
- 4x 6-32 Screw Holes
- 4x 0.14" Thru Holes
- Hub Pattern 0.77"