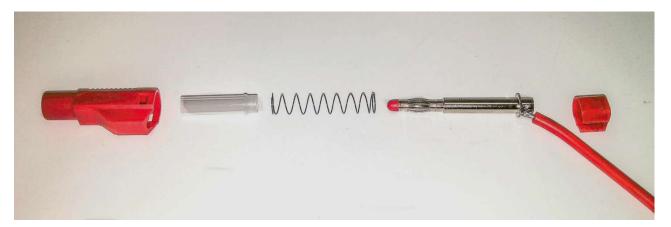

## Assembly Photo:

Note: Use very short wire strip length and solder just above the spring retainer.

Toll Free: 800.955.2629

Phone: 330.780.2525

Fax: 330.780.2524