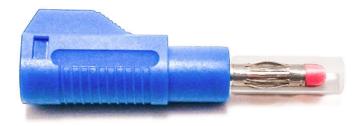

## BU-32614-\*

(Stackable, Retractable Banana Plug)

The BU-32614 has a spring loaded retractable sheath that provides electrical protection when the cable is not mounted and slides into the housing when pressed into a non-shrouded jack. It also has a built-in banana jack that allows stacking other test leads with retractable or unshrouded 4mm banana plugs.

- Fits all standard 4mm Banana Jacks
- Easy solder connection with wire between 14-18 AWG
- Material: Housing Nylon
  Contact Brass and Beryllium Copper
- Colors: designated by "\*" in the part number: -0 black, -2 red, -4 Yellow, -5 Green, -6 Blue, -8 Gray, -9 White
- Ratings: 20 Amps, Hands free testing up to 1000V. @105°C
- RoHS Compliant