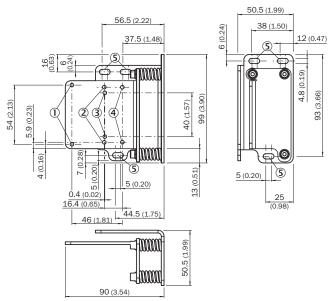

#### Dimensional drawing (Dimensions in mm (inch))

- 1) Fixing hole for distance sensors Dx35, Dx50 and Dx50-2
  2) Mounting hole for distance sensors DT20 Hi
- 3 Fixing hole for Dx35 distance sensors
- 4 Fixing hole for distance sensors DT20 Hi, Dx50 and Dx50-2
- ⑤ Bracket fixing hole