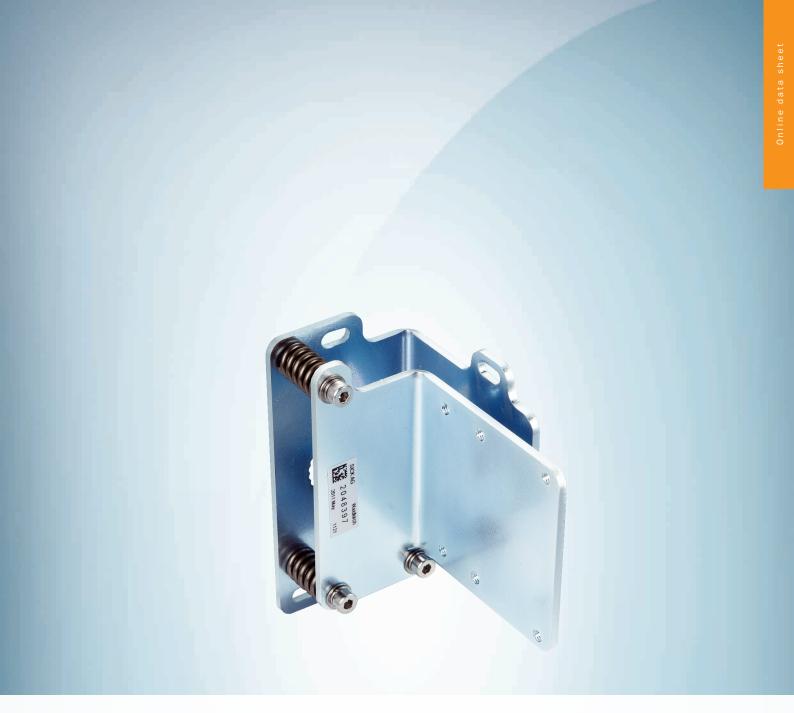

BEF-AH-DX50

#### Illustration may differ

## Technical specifications

| Accessory group  | Terminal and alignment brackets           |
|------------------|-------------------------------------------|
| Accessory family | Alignment brackets                        |
| Material         | Steel, zinc coated                        |
| Items supplied   | Mounting hardware for the sensor included |
| Description      | Alignment unit                            |