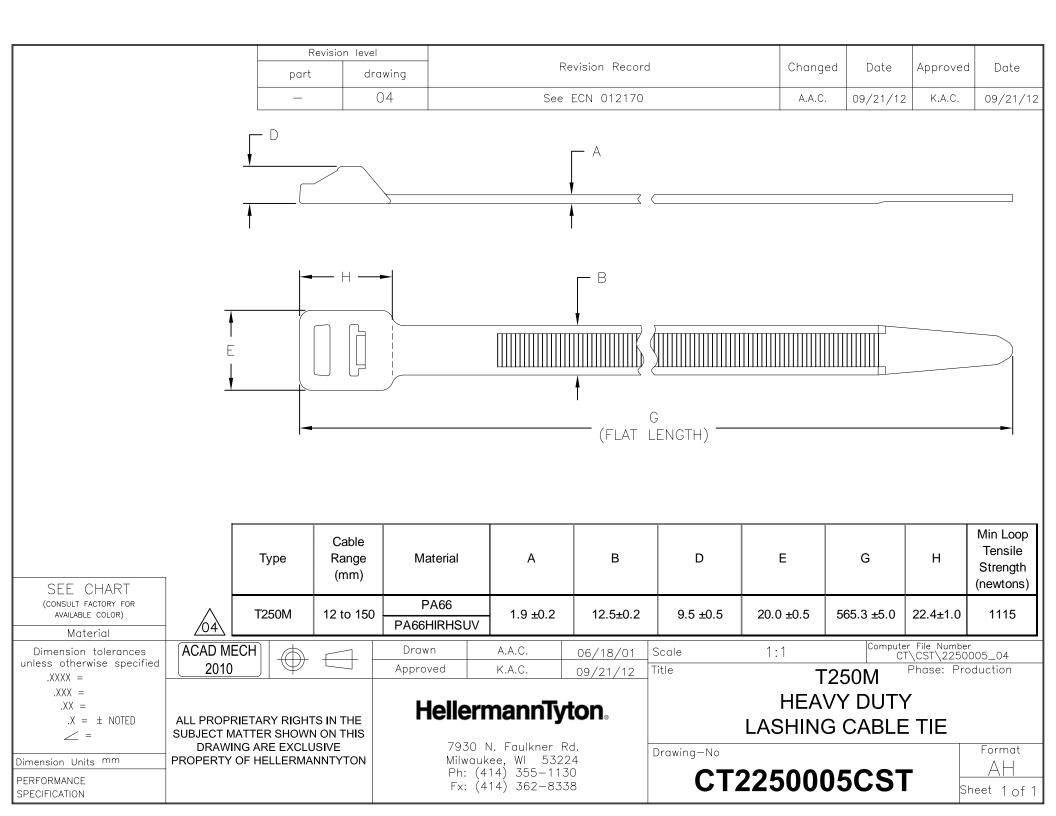

## Product Number Cross Reference Record

**Uncontrolled Document** 

| Pre-UNS                                | (New) UNS      | Customer       |  |
|----------------------------------------|----------------|----------------|--|
| Number System                          | Universal      | Part Number    |  |
|                                        | Number System  |                |  |
| Product Number                         | Product Number | Product Number |  |
| T250M_HIRHSUV                          | 111-01196      | -              |  |
| Reference Drawing Number: CT2250005CST |                |                |  |