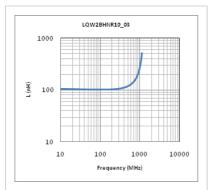

#### Chart of characteristic data (The charts below may show another part number which shares its characteristics.)

Inductance-Frequency characteristics (Typ.)

Q-Frequency characteristics (Typ.)

2 of 2

<sup>1.</sup> This datasheet is downloaded from the website of Murata Manufacturing Co., Ltd. Therefore, it's specifications are subject to change or our products in it may be discontinued without advance notice. Please check with our sales representatives or product engineers before ordering.