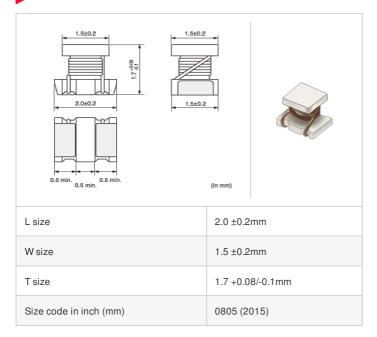

# LQW2BHNR10J03#

"#" indicates a package specification code.















< List of part numbers with package codes > LQW2BHNR10J03L , LQW2BHNR10J03K

## Shape



# References

| Packaging code | Specifications         | Minimum quantity |
|----------------|------------------------|------------------|
| L              | ф180mm Embossed taping | 2000             |
| K              | ф330mm Embossed taping | 7500             |

|         | Mass (Typ.) |        |
|---------|-------------|--------|
| 1 piece |             | 0.009g |

## **Specifications**

| Inductance                                                          | 100nH ±5%  |
|---------------------------------------------------------------------|------------|
| Inductance test frequency                                           | 100MHz     |
| Rated current (Itemp) (Based on Temperature rise)                   | 350mA      |
| Max. of DC resistance