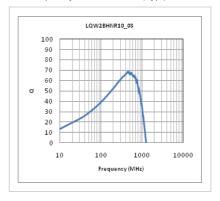

#### Chart of characteristic data (The charts below may show another part number which shares its characteristics.)

Inductance-Frequency characteristics (Typ.)

Q-Frequency characteristics (Typ.)

2 of 2

<sup>1.</sup> This datasheet is downloaded from the website of Murata Manufacturing Co., Ltd. Therefore, it's specifications are subject to change or our products in it may be discontinued without advance notice. Please check with our sales representatives or product engineers before ordering.