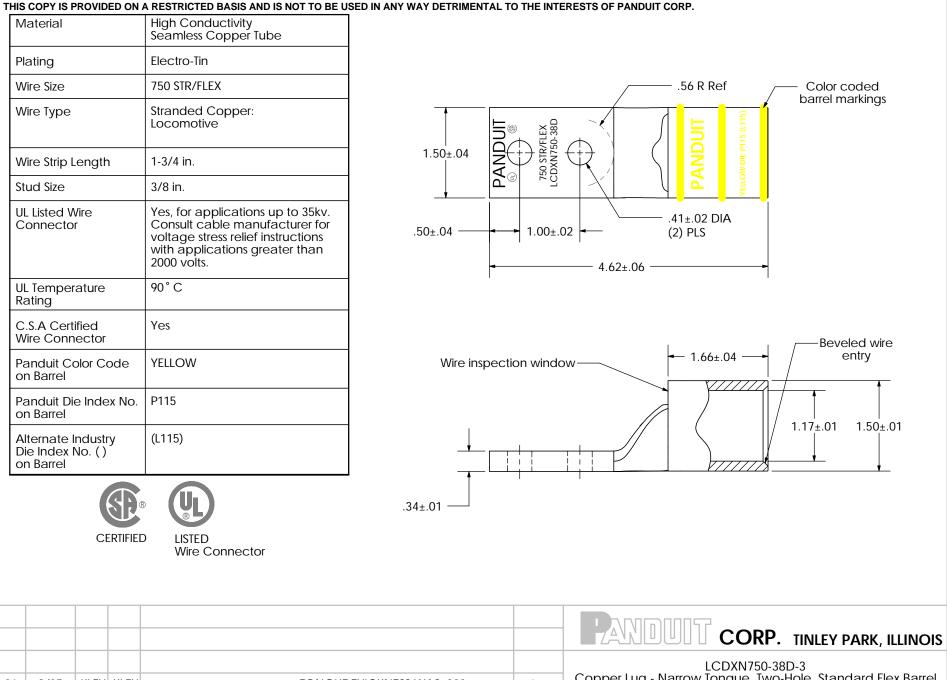

| Plating                                              | Electro-Tin                                                                                                                                                                                                                                                     |  |  |  |
|------------------------------------------------------|-----------------------------------------------------------------------------------------------------------------------------------------------------------------------------------------------------------------------------------------------------------------|--|--|--|
| Wire Size                                            | 750 STR/FLEX<br>Stranded Copper:<br>Locomotive<br>1-3/4 in.<br>3/8 in.<br>Yes, for applications up to 35kv.<br>Consult cable manufacturer for<br>voltage stress relief instructions<br>with applications greater than<br>2000 volts.<br>90 ° C<br>Yes<br>YELLOW |  |  |  |
| Wire Type                                            |                                                                                                                                                                                                                                                                 |  |  |  |
| Wire Strip Length                                    |                                                                                                                                                                                                                                                                 |  |  |  |
| Stud Size                                            |                                                                                                                                                                                                                                                                 |  |  |  |
| JL Listed Wire<br>Connector                          |                                                                                                                                                                                                                                                                 |  |  |  |
| JL Temperature<br>Rating                             |                                                                                                                                                                                                                                                                 |  |  |  |
| C.S.A Certified<br>Wire Connector                    |                                                                                                                                                                                                                                                                 |  |  |  |
| Panduit Color Code<br>on Barrel                      |                                                                                                                                                                                                                                                                 |  |  |  |
| Panduit Die Index No.<br>on Barrel                   | P115<br>(L115)                                                                                                                                                                                                                                                  |  |  |  |
| Alternate Industry<br>Die Index No. ( )<br>on Barrel |                                                                                                                                                                                                                                                                 |  |  |  |
| CERTIFIEL                                            |                                                                                                                                                                                                                                                                 |  |  |  |

|     |      |      |      |                           |        |                                 | LCDXN750-38D-3        |                      |
|-----|------|------|------|---------------------------|--------|---------------------------------|-----------------------|----------------------|
| 01  | 8/05 | KLFU | KLFU | TONGUE THICKNESS WAS .322 | PC0010 | <sub>5</sub> Copper Lug - Narro | ow Tongue, Two-Hole,  | Standard Flex Barrel |
| REV | DATE | BY   | СНК  | DESCRIPTION               | ECN    | SCALE<br>N/A                    | DRAWING NO / CAD FILE | LCDXN750-38D-CUST    |