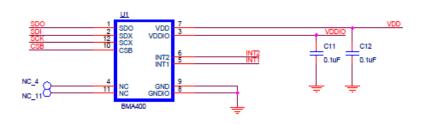

# BMA400 Shuttle Board

### **GENERAL DESCRIPTION**

The Bosch Sensortec BMA400 shuttle-board is a PCB with a BMA400 acceleration sensor mounted on it. It allows easy access to the sensors pins via a simple socket. As all Bosch Sensortec sensor shuttle boards have identical footprint, they can be plugged into Bosch Sensortec's advanced development tools (e.g. the Development Board). Of course, the BMA400 shuttle board can also be used for customer's own implementations.



Note: Product photo may differ from real product's appearance.





2.54

33.02

Bosch Sensortec | BMA400 2 | 2





## BMA400 shuttle board electrical layout

#### **DELIVERABLES**

▶ BMA400 shuttle board

#### Headquarters Bosch Sensortec GmbH

Gerhard-Kindler-Strasse 9 72770 Reutlingen · Germany Telephone +49 7121 3535 900 Fax +49 7121 3535 909

www.bosch-sensortec.com