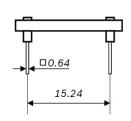

Note: Product photo may differ from real product's appearance.

2.54

33.02

Bosch Sensortec | BMA400 2 | 2