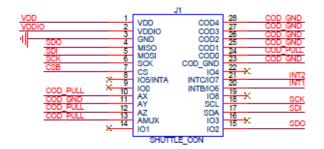

# BMA400 Shuttle Board

### **GENERAL DESCRIPTION**

The Bosch Sensortec BMA400 shuttle-board is a PCB with a BMA400 acceleration sensor mounted on it. It allows easy access to the sensors pins via a simple socket. As all Bosch Sensortec sensor shuttle boards have identical footprint, they can be plugged into Bosch Sensortec's advanced development tools (e.g. the Development Board). Of course, the BMA400 shuttle board can also be used for customer's own implementations.



Note: Product photo may differ from real product's appearance.





2.54

33.02

Bosch Sensortec | BMA400 2 | 2





## BMA400 shuttle board electrical layout

#### **DELIVERABLES**

▶ BMA400 shuttle board

#### Headquarters Bosch Sensortec GmbH

Gerhard-Kindler-Strasse 9 72770 Reutlingen · Germany Telephone +49 7121 3535 900 Fax +49 7121 3535 909

www.bosch-sensortec.com