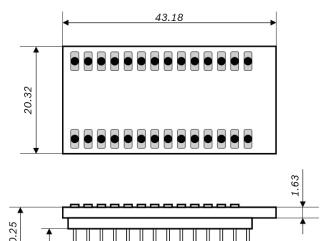

Note: Product photo may differ from real product's appearance.

2.54

33.02

Bosch Sensortec | BMA400 2 | 2