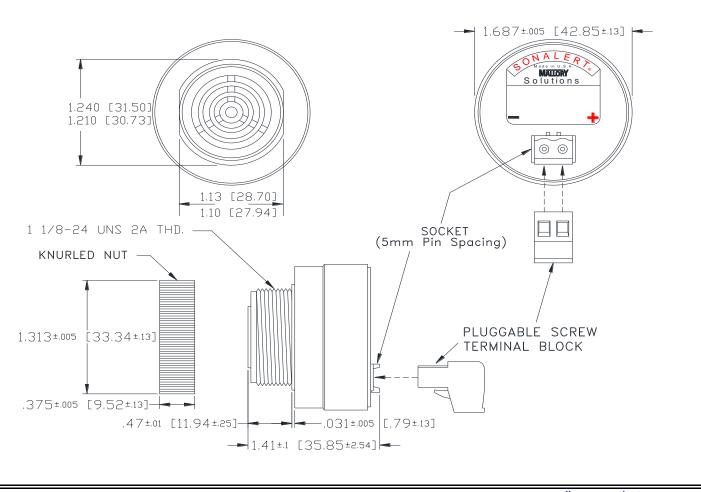

## MALLORY Mallory Sonalert Products,Inc. | Pa

Part #: SCE120SA3SU2B

Revision: B

Specifications:

| Sound Level Category  | Soft                                                                                       |
|-----------------------|--------------------------------------------------------------------------------------------|
| Mode of Operation     | Fast Speed Up @ 0.5 -8 PPS in 30 Seconds                                                   |
| Voltage Rating        | 48 to 120 VAC                                                                              |
| Frequency             | 2900 ± 500 Hz                                                                              |
| Loudness @ 2 FT       | 65 to 75 dB(A) Typ.                                                                        |
| Current Draw          | 40mA MAX                                                                                   |
| Housing Material      | 6/6 Nylon, Color: Black                                                                    |
| Storage Temperature   | -40° to +85° C                                                                             |
| Operating Temperature | -40° to +85° C                                                                             |
| Panel Mounting        | Recommended hole size is 1.25"(31.75mm). Thread front will fit standard 30mm(1.181") hole. |
| Knurled Nut           | Used to attach part to panel. The max recommended torque is 10 in-lbs.                     |
| Weight (Typical)      | 1.6 oz (45g)                                                                               |
| NEMA 3R,4X, & 12      | Approved with use of ACC03.                                                                |
| cUL Recognition       | Supply voltage shall employ Transient Voltage Surge Suppression.                           |
| Options               | Please contact factory.                                                                    |

Dimensions: Inches (mm) cUL Recognized ROHS Compliant