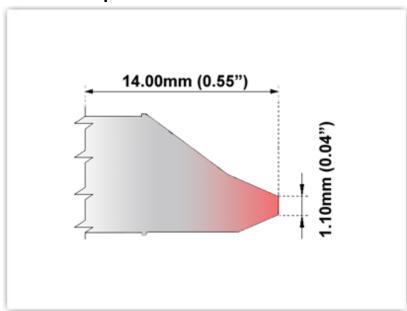

## EBM80DT004

Desolder Tip - Inner Diameter 1.10mm (0.04")

Tip Style: Desolder

Tip Width: 1.10mm (0.04")
Tip Length: 14.00mm (0.55")

800 Type Cartridge<sup>1</sup>: 420°C - 475°C

RoHS Compliant<sup>2</sup> / Lead Free: YES