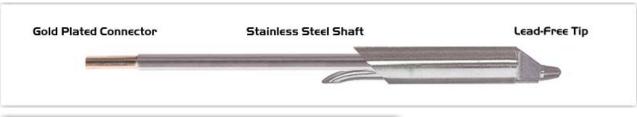

## EBM80DT004 Datasheet

## **Technical Specifications**



## EBM80DT004

Desolder Tip - Inner Diameter 1.10mm (0.04")

Tip Style: Desolder

Tip Width: 1.10mm (0.04")
Tip Length: 14.00mm (0.55")

800 Type Cartridge<sup>1</sup>: 420°C - 475°C

RoHS Compliant<sup>2</sup> / Lead Free: YES

Equivalent to: STDC-804

For Use With: EB-9000S, EB-9000S-2, MX500 and MX5000

## **Material Composition**







Easy Braid Co. tip cartridges will typically idle within a temperature range of +/-1.1°C. However, there is variation in idle temperature across tip geometries within an individual temperature series. Easy Braid Co. offers a wide variety of tip geometries from 0.25mm fine point tip to 5mm chisel. The length and geometry of a tip will have an influence on the tip idle temperature. To accurately measure idle temperature it will depend greatly on the measurement method,

 $technique \ and \ equipment \ used. \ Two \ different \ methods \ or \ the \ use \ of \ alternative \ equipment \ will \ produce \ different \ test \ results.$ 

 $<sup>\</sup>boldsymbol{2}$  Please refer to  $\underline{\text{http://www.rohs.gov.uk}}$  for details on RoHS Compliance.