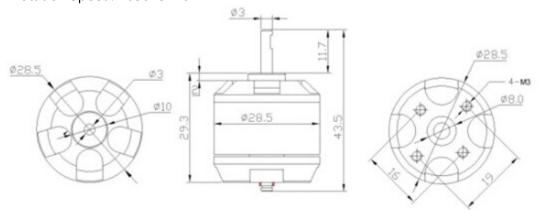

## Specification:

•KV Values: 820KV
•Prop size: APC 11\*4.7
•Voltage: DC 8~12V
•Current: 7.3~12A
•Trust: 500~830G
•Power: 58.4~144W
•Efficiency: 8.6~5.8G/W

•Rotation Speed: 4650~5720RPM

## Overview

(http://www.seeedstudio.com/depot/Shenzhen-2U-t-11.html?ref=pinfo) Others

Designer: Others Other Products

From This Designer (http://www.seeedstudio.com/depot/Others-m-24.html?ref=pinfo) Weight: 60 g