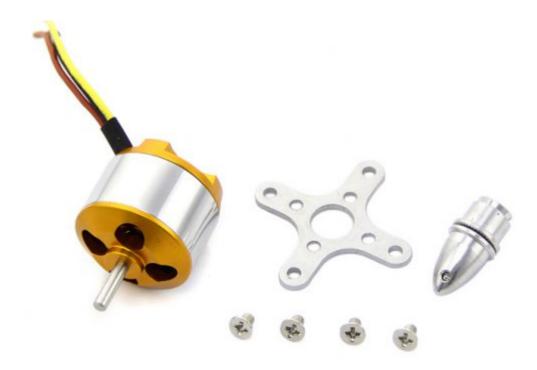

(images/product/XA2212 12V DC 820 KV.jpg)

## Emax XA2212 12V DC 820KV Brushless Motor

SKU: 108990008

(https://www.kickstarter.com/projects/seeed/wio-link-3-steps-5-minutes-build-your-iot-applicat/description?ref=banner\_depot)

Description

Mainly used in 4 rotors helicopter, fixed-wing aircraft and Helicopters etc. high power and efficiency. low price With rich fitting. High quality bearings, silicon Steel and magnets ensures the functionality & lifetime of the motor.