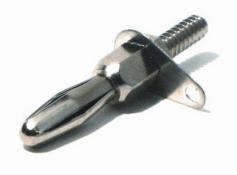

## BU-00241

(6-32 Threaded 4mm Banana Plug with Solder Lug)

## **DESCRIPTION:**

The BU-00241 is a standard 4mm banana plug with a  $\frac{1}{2}$ " long, 6-32 threaded stud for mounting along with a 6-32 nut. It comes with a removable solder lug for connection flexibility.

Dimensions: Overall Length: 1.27" (31.9 mm) Banana Length: 0.77"(19.6 mm) Stud Length: 0.5" (13 mm)

Material: Nickel plated phosphor bronze and beryllium copper

Ratings: 15 Amps

**RoHS Compliant** 

\*\* For a 8-32 threaded option that see Mueller Part number BU-P3264