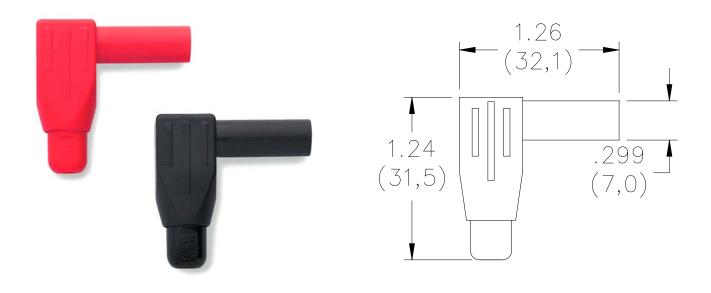

Model 6729

**Do-It-Yourself Right-Angle Sheath Banana Plug** 

# Model 6729

**Do-It-Yourself Right-Angle Sheath Banana Plug** 

6. ASSEMBLE SOLDER TIP AND CUSHIONED ADAPTER. ALINE THE BANANA PLUG THRU HOLE TO SOLDER TIP. THREAD BY SLIDING SOLDER TIP ASSEMBLY INTO BANANA PLUG THRU HOLE AND TIGHTEN RETENTION NUT TO RIGHT ANGLE.