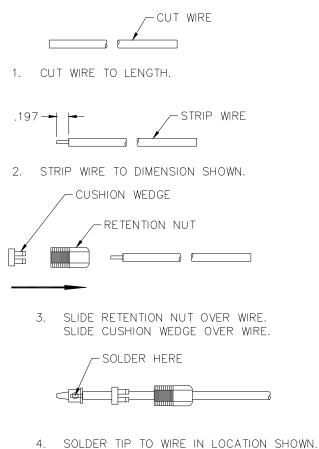

# Model 6729

**Do-It-Yourself Right-Angle Sheath Banana Plug** 

6. ASSEMBLE SOLDER TIP AND CUSHIONED ADAPTER. ALINE THE BANANA PLUG THRU HOLE TO SOLDER TIP. THREAD BY SLIDING SOLDER TIP ASSEMBLY INTO BANANA PLUG THRU HOLE AND TIGHTEN RETENTION NUT TO RIGHT ANGLE.