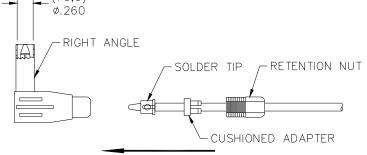

# Model 6729

**Do-It-Yourself Right-Angle Sheath Banana Plug** 

6. ASSEMBLE SOLDER TIP AND CUSHIONED ADAPTER. ALINE THE BANANA PLUG THRU HOLE TO SOLDER TIP. THREAD BY SLIDING SOLDER TIP ASSEMBLY INTO BANANA PLUG THRU HOLE AND TIGHTEN RETENTION NUT TO RIGHT ANGLE.

CHECK FOR CONTINUITY.

USA: Sales: 800-490-2361 Technical Support: technicalsupport@pomonatest.com Fax: 425-446-5844 Europe: 31-(0) 40 2675 150 International: 425-446-5500 Where to Buy: www.pomonaelectronics.com