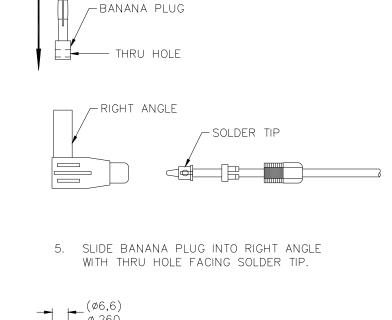

# Model 6729

**Do-It-Yourself Right-Angle Sheath Banana Plug** 

6. ASSEMBLE SOLDER TIP AND CUSHIONED ADAPTER. ALINE THE BANANA PLUG THRU HOLE TO SOLDER TIP. THREAD BY SLIDING SOLDER TIP ASSEMBLY INTO BANANA PLUG THRU HOLE AND TIGHTEN RETENTION NUT TO RIGHT ANGLE.