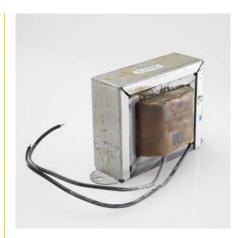

## **Description:**

Smoothing chokes are power supply filter chokes having a core with an air gap which prevents saturation at maximum current. Hipot to 1500 VRMS between winding and core for safety.

Electrical Specifications (@25C):