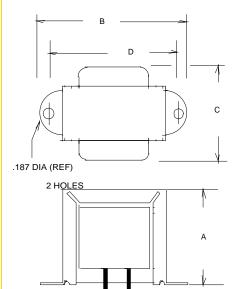

†† = Inductance tolerance -20%, + 50 %

**Dimensions:** 

| - 1 | Init:  | In i | inches   |
|-----|--------|------|----------|
|     | יווונ. |      | 11101169 |

|       |       |      | 0    |
|-------|-------|------|------|
| Α     | В     | С    | D    |
| 1.375 | 2.375 | 1.50 | 2.00 |