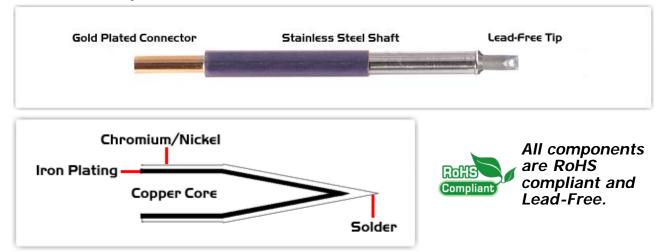

## **Material Composition**

<sup>1</sup> Easy Braid Co. tip cartridges will typically idle within a temperature range of +/-1.1°C. However, there is variation in idle temperature across tip geometries within an individual temperature series. Easy Braid Co. offers a wide variety of tip geometries from 0.25mm fine point tip to 5mm chisel. The length and geometry of a tip will have an influence on the tip idle temperature. To accurately measure idle temperature it will depend greatly on the measurement method, technique and equipment used. Two different methods or the use of alternative equipment will produce different test results.