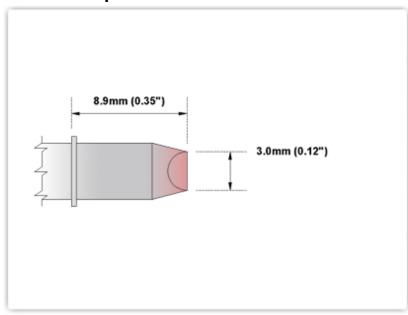

## ETM60CH180

Chisel 90° 3.0mm (0.12")

Tip Style: Chisel 90°

Tip Width: 3.00mm (0.12")
Tip Length: 8.90mm (0.35")

60 Type Cartridge<sup>1</sup>: 325°C - 358°C

RoHS Compliant<sup>2</sup> / Lead Free: YES

For Use With: EB-5000S-1, EB-5000S-2