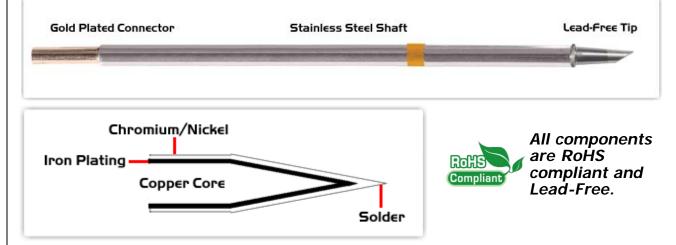

## **Material Composition**

Easy Braid Co. tip cartridges will typically idle within a temperature range of +/-1.1°C. However, there is variation in idle temperature across tip geometries within an individual temperature series. Easy Braid Co. offers a wide variety of tip geometries from 0.25mm fine point tip to 5mm chisel. The length and geometry of a tip will have an influence on the tip idle temperature. To accurately measure idle temperature it will depend greatly on the measurement method, technique and equipment used. Two different methods or the use of alternative equipment will produce different test results.

 $<sup>\</sup>boldsymbol{2}$  Please refer to  $\underline{\text{http://www.rohs.gov.uk}}$  for details on RoHS Compliance.