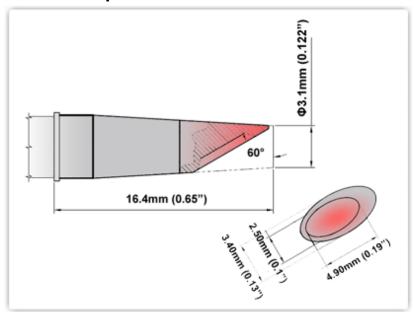

## EBM7WV031 Hoof w/Dent 60° 3.10mm (0.122")

Tip Style: Hoof w/Dent
Tip Width: 3.10mm (0.12")
Tip Length: 16.40mm (0.65")

700 Type Cartridge<sup>1</sup>: 350°C - 398°C

RoHS Compliant<sup>2</sup> / Lead Free: YES