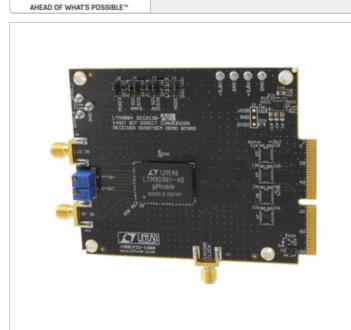

### **DC1513B-AB**

Part Number:

Manufacturer/Brand:

Product description

Datasheets:

Ship From Shipment Way

RoHs Status

DC1513B-AB

ADI (Analog Devices, Inc.) BOARD EVAL LTM9004-AB

1.DC1513B-AB.pdf

2.DC1513B-AB.pdf

Hong Kong

DHL/Fedex/TNT/UPS/EMS

Not applicable / Not applicable

**REQUEST FOR QUOTATION** 

|                                  | Specifications of DC1513B-AB         |
|----------------------------------|--------------------------------------|
|                                  |                                      |
| PART NUMBER                      | DC1513B-AB                           |
| MANUFACTURER                     | ADI (Analog Devices, Inc.)           |
| DESCRIPTION                      | BOARD EVAL LTM9004-AB                |
| LEAD FREE STATUS / ROHS STATUS   | Not applicable / Not applicable      |
| DATA SHEET                       | 1.DC1513B-AB.pdf<br>2.DC1513B-AB.pdf |
| TYPE                             | Direct Conversion Receiver           |
| SUPPLIED CONTENTS                | Board(s)                             |
| SERIES                           | -                                    |
| MOISTURE SENSITIVITY LEVEL (MSL) | 1 (Unlimited)                        |
| MANUFACTURER STANDARD LEAD TIME  | 8 Weeks                              |
| LEAD FREE STATUS / ROHS STATUS   | Not applicable / Not applicable      |
| FREQUENCY                        | 800MHz ~ 2.7GHz                      |
| FOR USE WITH/RELATED PRODUCTS    | LTM9004                              |