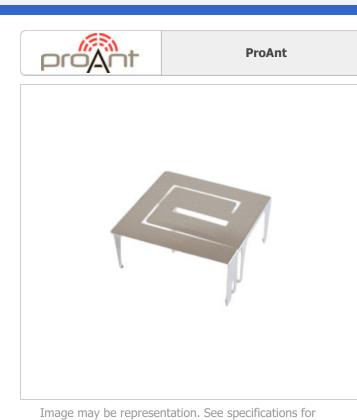

PRO-EB-532 ProAnt EVAL BOARD ONBOARD SMD 169

**ocean-components**.com

Lead free / RoHS Compliant Hong Kong DHL/Fedex/TNT/UPS/EMS

## **REQUEST FOR QUOTATION**

Specifications of PRO-EB-532 PART NUMBER PRO-EB-532 MANUFACTURER ProAnt DESCRIPTION EVAL BOARD ONBOARD SMD 169 LEAD FREE STATUS / ROHS STATUS Lead free / RoHS Compliant DATA SHEET TYPE Antenna SUPPLIED CONTENTS Board(s) SERIES OnBoard™ 1532-1019 OTHER NAMES 532 MANUFACTURER STANDARD LEAD TIME 7 Weeks LEAD FREE STATUS / ROHS STATUS Lead free / RoHS Compliant FREQUENCY 169MHz FOR USE WITH/RELATED PRODUCTS SMD 169