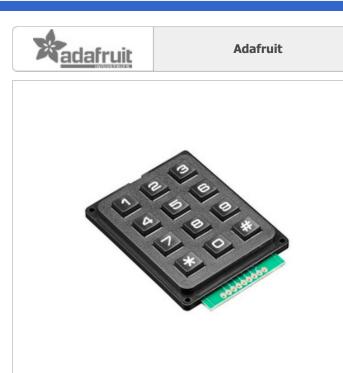

# ocean-components.com

3845 Adafruit 3X4 MATRIX KEYPAD 3845.pdf Hong Kong DHL/Fedex/TNT/UPS/EMS

**REQUEST FOR QUOTATION** 

Image may be representation. See specifications for product details.

|                                  | Specifications of 3845                                                                                                                                                                                                                          |
|----------------------------------|-------------------------------------------------------------------------------------------------------------------------------------------------------------------------------------------------------------------------------------------------|
| PART NUMBER                      | 3845                                                                                                                                                                                                                                            |
| MANUFACTURER                     | Adafruit                                                                                                                                                                                                                                        |
| DESCRIPTION                      | 3X4 MATRIX KEYPAD                                                                                                                                                                                                                               |
| LEAD FREE STATUS / ROHS STATUS   |                                                                                                                                                                                                                                                 |
| DATA SHEET                       | 1845.pdf                                                                                                                                                                                                                                        |
| TERMINATION STYLE                | Card Edge/Solder Pad                                                                                                                                                                                                                            |
| SWITCH TYPE                      | Conductive Rubber                                                                                                                                                                                                                               |
| SERIES                           | - ·                                                                                                                                                                                                                                             |
| PANEL CUTOUT DIMENSIONS          |                                                                                                                                                                                                                                                 |
| OUTPUT TYPE                      | Matrix                                                                                                                                                                                                                                          |
| OTHER NAMES                      | 1528-2673                                                                                                                                                                                                                                       |
| OPERATIONAL LIFE                 | -                                                                                                                                                                                                                                               |
| OPERATING TEMPERATURE            | -                                                                                                                                                                                                                                               |
| NUMBER OF KEYS                   | 12                                                                                                                                                                                                                                              |
| MOUNTING TYPE                    | Panel Mount, Rear                                                                                                                                                                                                                               |
| MOISTURE SENSITIVITY LEVEL (MSL) | 1 (Unlimited)                                                                                                                                                                                                                                   |
| MATRIX (COLUMNS X ROWS)          | 3 x 4                                                                                                                                                                                                                                           |
| MANUFACTURER STANDARD LEAD TIME  | 5 Weeks                                                                                                                                                                                                                                         |
| LEGEND TYPE                      | Fixed                                                                                                                                                                                                                                           |
| LEGEND COLOR                     | White                                                                                                                                                                                                                                           |
| LEGEND                           | Telephone Format                                                                                                                                                                                                                                |
| KEY TYPE                         | Polymer                                                                                                                                                                                                                                         |
| KEY COLOR                        | Black                                                                                                                                                                                                                                           |
| INGRESS PROTECTION               | -                                                                                                                                                                                                                                               |
| ILLUMINATION VOLTAGE (NOMINAL)   | -                                                                                                                                                                                                                                               |
| ILLUMINATION                     | Non-Illuminated                                                                                                                                                                                                                                 |
| FEATURES                         | -                                                                                                                                                                                                                                               |
| DETAILED DESCRIPTION             | Keypad Switch 12 Polymer Keys Conductive Rubber Contacts Matrix Output Non-Illuminated                                                                                                                                                          |
| CONTACT RATING @ VOLTAGE         | -                                                                                                                                                                                                                                               |
| CALIFORNIA PROP 65               | Warning Information WARNING: This product can expose you to chemicals including Lead which is known to the State of California to cause cancer and birth defects or other reproductive harm. For more information go to www.P65warnings.ca.gov. |
| APPROVALS                        | -                                                                                                                                                                                                                                               |