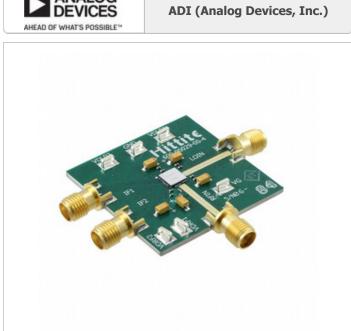

Image may be representation. See specifications for

product details.

### EV1HMC6147ALC5A

Part Number:

Manufacturer/Brand: Product description

Datasheets: RoHs Status

Ship From Shipment Way EV1HMC6147ALC5A

ADI (Analog Devices, Inc.)

HMC6147ALC5A EVALUATION BOARD

EV1HMC6147ALC5A.pdf