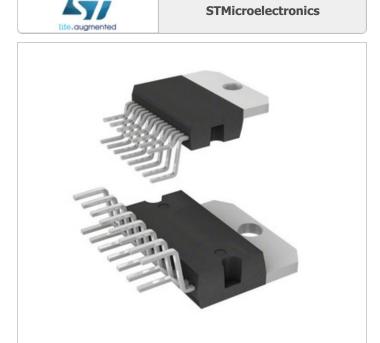

Image may be representation. See specifications for product details.

# **REQUEST FOR QUOTATION**

| PART NUMBER  TDA7494S  MANUFACTURER  STMicroelectronics  LEAD FREE STATUS / ROHS STATUS  LEAD FREE SUPPLY  TYPE  Class AB  SUPPLIER DEVICE PACKAGE  15-Multiwatt  SERIES  PACKAGING  Tube  PACKAGING  Tube  PACKAGING  Multiwatt-15 (Vertical, Bent and Staggered Leads)  OUTPUT TYPE  1-Channel (Mono)  OTHER NAMES  OPERATING TEMPERATURE  -20°C ~ 85°C (TA)  MOUNTING TYPE  MOUNTING TYPE  Through Hole  MOISTURE SENSITIVITY LEVEL (MSL)  MAX OUTPUT POWER X CHANNELS @ LOAD  10W x 1 @ 8 Ohm  LEAD FREE STATUS / ROHS STATUS  Lead free / ROHS Compilant  FEATURES  DEPOP, Mute, Short-Circuit and Thermal Protection, Standby  DETAILED DESCRIPTION  Amplifier IC 1-Channel (Mono) Class AB 15-Multiwatt  BASE PART NUMBER                                                                                                                                                                                                                                                                                                                                                                                                                                                                                                                                                                                                                                                                                                                                                                                                                                                                                                                                                                                                                                                                                                                               |                                    | Specifications of TDA7494S                                 |
|--------------------------------------------------------------------------------------------------------------------------------------------------------------------------------------------------------------------------------------------------------------------------------------------------------------------------------------------------------------------------------------------------------------------------------------------------------------------------------------------------------------------------------------------------------------------------------------------------------------------------------------------------------------------------------------------------------------------------------------------------------------------------------------------------------------------------------------------------------------------------------------------------------------------------------------------------------------------------------------------------------------------------------------------------------------------------------------------------------------------------------------------------------------------------------------------------------------------------------------------------------------------------------------------------------------------------------------------------------------------------------------------------------------------------------------------------------------------------------------------------------------------------------------------------------------------------------------------------------------------------------------------------------------------------------------------------------------------------------------------------------------------------------------------------------------------------------------------------------------------------------------------------------------------------------------------------------------------------------------------------------------------------------------------------------------------------------------------------------------------------------|------------------------------------|------------------------------------------------------------|
| MANUFACTURER  DESCRIPTION  IC AMP AUDIO 10W AB MULTIWATT15  LEAD FREE STATUS / ROHS STATUS  DATA SHEET  VOLTAGE - SUPPLY  11 ∨ ~ 35 ∨  Class AB  SUPPLIER DEVICE PACKAGE  15-Multiwatt  SERIES  PACKAGING  Tube  PACKAGING  Multiwatt-15 (Vertical, Bent and Staggered Leads)  OUTPUT TYPE  1-Channel (Mono)  OTHER NAMES  OPFRATING TEMPERATURE  AUDIT TYPE  Through Hole  MOUNTING TYPE  MOUNTING TYPE  MOISTURE SENSITIVITY LEVEL (MSL)  MAX OUTPUT POWER X CHANNELS @ LOAD  DEAD # 8 Ohm  LEAD FREE STATUS / ROHS STATUS  Lead free / ROHS Compliant  FEATURES  DEPOP, Mute, Short-Circuit and Thermal Protection, Standby  Amplifier IC 1-Channel (Mono) Class AB 15-Multiwatt                                                                                                                                                                                                                                                                                                                                                                                                                                                                                                                                                                                                                                                                                                                                                                                                                                                                                                                                                                                                                                                                                                                                                                                                                                                                                                                                            |                                    |                                                            |
| DESCRIPTION  LEAD FREE STATUS / ROHS STATUS  Lead free / ROHS Compliant  DATA SHEET  DATA SHEET  DIDAT494S.pdf  VOLTAGE - SUPPLY  11 V ~ 35 V  TYPE  Class AB  SUPPLIER DEVICE PACKAGE  15-Multiwatt  SERIES  PACKAGING  Tube  PACKAGE / CASE  Multiwatt-15 (Vertical, Bent and Staggered Leads)  OUTPUT TYPE  1-Channel (Mono)  OTHER NAMES  OPERATING TEMPERATURE  A97-2180-5  OPERATING TEMPERATURE  MOUNTING TYPE  MOUNTING TYPE  MOUNTING TYPE  MOUSTURE SENSITIVITY LEVEL (MSL)  MAX OUTPUT POWER X CHANNELS @ LOAD  LEAD FREE STATUS / ROHS STATUS  LEAd free / ROHS Compliant  FEATURES  DEPOP, Mute, Short-Circuit and Thermal Protection, Standby  BETAILLED DESCRIPTION  AMPLIFIER IS A SUPPLIED A SUPPLIED A SUPPLIED A SHORM LIGHT CONTROL OF STANDER AND INSTANDER  LEAD FREE STATUS / ROHS STATUS  AMPLIFIER IS A CHANNEL OF A STATUS  MOUNTING TYPE  MOLE A STATUS / ROHS STATUS  LEAD FREE STATUS / ROHS STATUS  DEPOP, Mute, Short-Circuit and Thermal Protection, Standby  MADIFIER LICHCHANNEL (MSL)  AMPLIFIER IS A MILTIWATT IS  AMPLIFIER IS A M | PART NUMBER                        | TDA7494S                                                   |
| LEAD FREE STATUS / ROHS STATUS       Lead free / RoHS Compliant         DATA SHEET       □ TDA7494S.pdf         VOLTAGE - SUPPLY       11 V ~ 35 V         TYPE       Class AB         SUPPLIER DEVICE PACKAGE       15-Multiwatt         SERIES       -         PACKAGING       Tube         PACKAGE / CASE       Multiwatt-15 (Vertical, Bent and Staggered Leads)         OUTPUT TYPE       1-Channel (Mono)         OTHER NAMES       497-2180-5         OPERATING TEMPERATURE       -20°C ~ 85°C (TA)         MOUNTING TYPE       Through Hole         MOISTURE SENSITIVITY LEVEL (MSL)       1 (Unlimited)         MAX OUTPUT POWER X CHANNELS @ LOAD       10W x 1 @ 8 Ohm         LEAD FREE STATUS / ROHS STATUS       Lead free / ROHS Compliant         FEATURES       Depop, Mute, Short-Circuit and Thermal Protection, Standby         DETAILED DESCRIPTION       Amplifier IC 1-Channel (Mono) Class AB 15-Multiwatt                                                                                                                                                                                                                                                                                                                                                                                                                                                                                                                                                                                                                                                                                                                                                                                                                                                                                                                                                                                                                                                                                                                                                                                             | MANUFACTURER                       | STMicroelectronics                                         |
| DATA SHEET  VOLTAGE - SUPPLY  11 V ~ 35 V  TYPE  Class AB  SUPPLIER DEVICE PACKAGE  15-Multiwatt  SERIES  - PACKAGING  Tube  PACKAGE / CASE  Multiwatt-15 (Vertical, Bent and Staggered Leads)  OUTPUT TYPE  1-Channel (Mono)  OTHER NAMES  497-2180-5  OPERATING TEMPERATURE  *-20°C ~ 85°C (TA)  MOUNTING TYPE  MOISTURE SENSITIVITY LEVEL (MSL)  MAX OUTPUT POWER X CHANNELS @ LOAD  LEAD FREE STATUS / ROHS STATUS  Lead free / ROHS Compliant  FEATURES  Depop, Mute, Short-Circuit and Thermal Protection, Standby  DETAILED DESCRIPTION  Amplifier IC 1-Channel (Mono) Class AB 15-Multiwatt  11 V ~ 35 V  12 SS AB  13 SAB  14 SAB  15 SUPPLIES  15 SUPPLIES  16 SUPPLIES  16 SUPPLIES  17 SUPPLIES  18 SUPPLI | DESCRIPTION                        | IC AMP AUDIO 10W AB MULTIWATT15                            |
| VOLTAGE - SUPPLY  TYPE  Class AB  SUPPLIER DEVICE PACKAGE  15-Multiwatt  SERIES  - PACKAGING  Tube  PACKAGE / CASE  Multiwatt-15 (Vertical, Bent and Staggered Leads)  OUTPUT TYPE  1-Channel (Mono)  OTHER NAMES  497-2180-5  OPERATING TEMPERATURE  MOUNTING TYPE  Through Hole  MOISTURE SENSITIVITY LEVEL (MSL)  MAX OUTPUT POWER X CHANNELS @ LOAD  DEAD THES STATUS  DEPOP, Mute, Short-Circuit and Thermal Protection, Standby  DETAILED DESCRIPTION  AMPLIFIED TEMPERATURE  DEPOP, Mute, Short-Circuit and Thermal Protection, Standby                                                                                                                                                                                                                                                                                                                                                                                                                                                                                                                                                                                                                                                                                                                                                                                                                                                                                                                                                                                                                                                                                                                                                                                                                                                                                                                                                                                                                                                                                                                                                                                 | LEAD FREE STATUS / ROHS STATUS     | Lead free / RoHS Compliant                                 |
| TYPE Class AB SUPLIER DEVICE PACKAGE 15-Multiwatt  SERIES - 'Unde  PACKAGING Tube  PACKAGE / CASE Multiwatt-15 (Vertical, Bent and Staggered Leads)  OUTPUT TYPE 1-Channel (Mono)  OTHER NAMES 497-2180-5  OPERATING TEMPERATURE -20°C ~ 85°C (TA)  MOUNTING TYPE Through Hole  MOISTURE SENSITIVITY LEVEL (MSL) 1 (Unlimited)  MAX OUTPUT POWER X CHANNELS @ LOAD 10W x 1 @ 8 Ohm  LEAD FREE STATUS / ROHS STATUS Lead free / ROHS Compliant  FEATURES DEPOR, Multiwatt -10 (Land Thermal Protection, Standby)  DETAILED DESCRIPTION AMDITIONAL STATUS AMDITIONAL CHANNELS (MONO) Class AB 15-Multiwatt                                                                                                                                                                                                                                                                                                                                                                                                                                                                                                                                                                                                                                                                                                                                                                                                                                                                                                                                                                                                                                                                                                                                                                                                                                                                                                                                                                                                                                                                                                                       | DATA SHEET                         | TDA7494S.pdf                                               |
| SUPPLIER DEVICE PACKAGE  SERIES                                                                                                                                                                                                                                                                                                                                                                                                                                                                                                                                                                                                                                                                                                                                                                                                                                                                                                                                                                                                                                                                                                                                                                                                                                                                                                                                                                                                                                                                                                                                                                                                                                                                                                                                                                                                                                                                                                                                                                                                                                                                                                | VOLTAGE - SUPPLY                   | 11 V ~ 35 V                                                |
| FACKAGING Tube  PACKAGE / CASE Multiwatt-15 (Vertical, Bent and Staggered Leads)  OUTPUT TYPE 1-Channel (Mono)  OTHER NAMES 497-2180-5  OPERATING TEMPERATURE 20°C ~ 85°C (TA)  MOUNTING TYPE Through Hole  MOISTURE SENSITIVITY LEVEL (MSL) 1(Unlimited)  MAX OUTPUT POWER X CHANNELS @ LOAD 10W x 1 @ 8 Ohm  LEAD FREE STATUS / ROHS STATUS Lead free / RoHS Compliant  FEATURES DEPORT MULT, SAMPLES (MONO) Class AB 15-Multiwatt  DETAILED DESCRIPTION 10M                                                                                                                                                                                                                                                                                                                                                                                                                                                                                                                                                                                                                                                                                                                                                                                                                                                                                                                                                                                                                                                                                                                                                                                                                                                                                                                                                                                                                                                                                                                                                                                                                             | TYPE                               | Class AB                                                   |
| PACKAGING PACKAGE / CASE Multiwatt-15 (Vertical, Bent and Staggered Leads) OUTPUT TYPE 1-Channel (Mono) OTHER NAMES OPERATING TEMPERATURE OPERATING TYPE MOUNTING TYPE Through Hole MOISTURE SENSITIVITY LEVEL (MSL) MAX OUTPUT POWER X CHANNELS @ LOAD LEAD FREE STATUS / ROHS STATUS DEPOP, Mute, Short-Circuit and Thermal Protection, Standby DETAILED DESCRIPTION  Tube Multiwatt-15 (Vertical, Bent and Staggered Leads)  Multiwatt-15 (Vertical, Bent and Staggered Leads)  1-Channel (Mono)  1-Channel (Mono) 1-Channel (Mono) Class AB 15-Multiwatt                                                                                                                                                                                                                                                                                                                                                                                                                                                                                                                                                                                                                                                                                                                                                                                                                                                                                                                                                                                                                                                                                                                                                                                                                                                                                                                                                                                                                                                                                                                                                                   | SUPPLIER DEVICE PACKAGE            | 15-Multiwatt                                               |
| PACKAGE / CASE  OUTPUT TYPE  1-Channel (Mono)  OTHER NAMES  497-2180-5  OPERATING TEMPERATURE  ADVICE SENSITIVITY LEVEL (MSL)  MOISTURE SENSITIVITY LEVEL (MSL)  MAX OUTPUT POWER X CHANNELS @ LOAD  LEAD FREE STATUS / ROHS STATUS  FEATURES  Depop, Mute, Short-Circuit and Thermal Protection, Standby  DETAILED DESCRIPTION  Multiwatt-15 (Vertical, Bent and Staggered Leads)  1-Channel (Mono) Class AB 15-Multiwatt                                                                                                                                                                                                                                                                                                                                                                                                                                                                                                                                                                                                                                                                                                                                                                                                                                                                                                                                                                                                                                                                                                                                                                                                                                                                                                                                                                                                                                                                                                                                                                                                                                                                                                     | SERIES                             | -                                                          |
| OUTPUT TYPE  1-Channel (Mono)  497-2180-5  OPERATING TEMPERATURE  -20°C ~ 85°C (TA)  MOUNTING TYPE  MOISTURE SENSITIVITY LEVEL (MSL)  MAX OUTPUT POWER X CHANNELS @ LOAD  LEAD FREE STATUS / ROHS STATUS  FEATURES  Depop, Mute, Short-Circuit and Thermal Protection, Standby  DETAILED DESCRIPTION  1-Channel (Mono)  497-2180-5  Applifier IC 1-Channel (Mono) Class AB 15-Multiwatt                                                                                                                                                                                                                                                                                                                                                                                                                                                                                                                                                                                                                                                                                                                                                                                                                                                                                                                                                                                                                                                                                                                                                                                                                                                                                                                                                                                                                                                                                                                                                                                                                                                                                                                                        | PACKAGING                          | Tube                                                       |
| OTHER NAMES  497-2180-5  OPERATING TEMPERATURE  -20°C ~ 85°C (TA)  MOUNTING TYPE  Through Hole  MOISTURE SENSITIVITY LEVEL (MSL)  1 (Unlimited)  MAX OUTPUT POWER X CHANNELS @ LOAD  LEAD FREE STATUS / ROHS STATUS  LEAD free / ROHS Compliant  FEATURES  Depop, Mute, Short-Circuit and Thermal Protection, Standby  DETAILED DESCRIPTION  Amplifier IC 1-Channel (Mono) Class AB 15-Multiwatt                                                                                                                                                                                                                                                                                                                                                                                                                                                                                                                                                                                                                                                                                                                                                                                                                                                                                                                                                                                                                                                                                                                                                                                                                                                                                                                                                                                                                                                                                                                                                                                                                                                                                                                               | PACKAGE / CASE                     | Multiwatt-15 (Vertical, Bent and Staggered Leads)          |
| OPERATING TEMPERATURE -20°C ~ 85°C (TA)  MOUNTING TYPE Through Hole  MOISTURE SENSITIVITY LEVEL (MSL) 1 (Unlimited)  MAX OUTPUT POWER X CHANNELS @ LOAD 10W x 1 @ 8 Ohm  LEAD FREE STATUS / ROHS STATUS Lead free / RoHS Compliant  FEATURES Depop, Mute, Short-Circuit and Thermal Protection, Standby  Amplifier IC 1-Channel (Mono) Class AB 15-Multiwatt                                                                                                                                                                                                                                                                                                                                                                                                                                                                                                                                                                                                                                                                                                                                                                                                                                                                                                                                                                                                                                                                                                                                                                                                                                                                                                                                                                                                                                                                                                                                                                                                                                                                                                                                                                   | OUTPUT TYPE                        | 1-Channel (Mono)                                           |
| MOUNTING TYPE  MOISTURE SENSITIVITY LEVEL (MSL)  MAX OUTPUT POWER X CHANNELS @ LOAD  LEAD FREE STATUS / ROHS STATUS  Lead free / RoHS Compliant  FEATURES  Depop, Mute, Short-Circuit and Thermal Protection, Standby  DETAILED DESCRIPTION  Amplifier IC 1-Channel (Mono) Class AB 15-Multiwatt                                                                                                                                                                                                                                                                                                                                                                                                                                                                                                                                                                                                                                                                                                                                                                                                                                                                                                                                                                                                                                                                                                                                                                                                                                                                                                                                                                                                                                                                                                                                                                                                                                                                                                                                                                                                                               | OTHER NAMES                        | 497-2180-5                                                 |
| MOISTURE SENSITIVITY LEVEL (MSL)  MAX OUTPUT POWER X CHANNELS @ LOAD  LEAD FREE STATUS / ROHS STATUS  Lead free / RoHS Compliant  FEATURES  Depop, Mute, Short-Circuit and Thermal Protection, Standby  DETAILED DESCRIPTION  Amplifier IC 1-Channel (Mono) Class AB 15-Multiwatt                                                                                                                                                                                                                                                                                                                                                                                                                                                                                                                                                                                                                                                                                                                                                                                                                                                                                                                                                                                                                                                                                                                                                                                                                                                                                                                                                                                                                                                                                                                                                                                                                                                                                                                                                                                                                                              | OPERATING TEMPERATURE              | -20°C ~ 85°C (TA)                                          |
| MAX OUTPUT POWER X CHANNELS @ LOAD  LEAD FREE STATUS / ROHS STATUS  Lead free / RoHS Compliant  FEATURES  Depop, Mute, Short-Circuit and Thermal Protection, Standby  DETAILED DESCRIPTION  Amplifier IC 1-Channel (Mono) Class AB 15-Multiwatt                                                                                                                                                                                                                                                                                                                                                                                                                                                                                                                                                                                                                                                                                                                                                                                                                                                                                                                                                                                                                                                                                                                                                                                                                                                                                                                                                                                                                                                                                                                                                                                                                                                                                                                                                                                                                                                                                | MOUNTING TYPE                      | Through Hole                                               |
| LEAD FREE STATUS / ROHS STATUSLead free / RoHS CompliantFEATURESDepop, Mute, Short-Circuit and Thermal Protection, StandbyDETAILED DESCRIPTIONAmplifier IC 1-Channel (Mono) Class AB 15-Multiwatt                                                                                                                                                                                                                                                                                                                                                                                                                                                                                                                                                                                                                                                                                                                                                                                                                                                                                                                                                                                                                                                                                                                                                                                                                                                                                                                                                                                                                                                                                                                                                                                                                                                                                                                                                                                                                                                                                                                              | MOISTURE SENSITIVITY LEVEL (MSL)   | 1 (Unlimited)                                              |
| Depop, Mute, Short-Circuit and Thermal Protection, Standby  DETAILED DESCRIPTION  Amplifier IC 1-Channel (Mono) Class AB 15-Multiwatt                                                                                                                                                                                                                                                                                                                                                                                                                                                                                                                                                                                                                                                                                                                                                                                                                                                                                                                                                                                                                                                                                                                                                                                                                                                                                                                                                                                                                                                                                                                                                                                                                                                                                                                                                                                                                                                                                                                                                                                          | MAX OUTPUT POWER X CHANNELS @ LOAD | 10W x 1 @ 8 Ohm                                            |
| DETAILED DESCRIPTION Amplifier IC 1-Channel (Mono) Class AB 15-Multiwatt                                                                                                                                                                                                                                                                                                                                                                                                                                                                                                                                                                                                                                                                                                                                                                                                                                                                                                                                                                                                                                                                                                                                                                                                                                                                                                                                                                                                                                                                                                                                                                                                                                                                                                                                                                                                                                                                                                                                                                                                                                                       | LEAD FREE STATUS / ROHS STATUS     | Lead free / RoHS Compliant                                 |
|                                                                                                                                                                                                                                                                                                                                                                                                                                                                                                                                                                                                                                                                                                                                                                                                                                                                                                                                                                                                                                                                                                                                                                                                                                                                                                                                                                                                                                                                                                                                                                                                                                                                                                                                                                                                                                                                                                                                                                                                                                                                                                                                | FEATURES                           | Depop, Mute, Short-Circuit and Thermal Protection, Standby |
| BASE PART NUMBER TDA7494S                                                                                                                                                                                                                                                                                                                                                                                                                                                                                                                                                                                                                                                                                                                                                                                                                                                                                                                                                                                                                                                                                                                                                                                                                                                                                                                                                                                                                                                                                                                                                                                                                                                                                                                                                                                                                                                                                                                                                                                                                                                                                                      | DETAILED DESCRIPTION               | Amplifier IC 1-Channel (Mono) Class AB 15-Multiwatt        |
|                                                                                                                                                                                                                                                                                                                                                                                                                                                                                                                                                                                                                                                                                                                                                                                                                                                                                                                                                                                                                                                                                                                                                                                                                                                                                                                                                                                                                                                                                                                                                                                                                                                                                                                                                                                                                                                                                                                                                                                                                                                                                                                                | BASE PART NUMBER                   | TDA7494S                                                   |