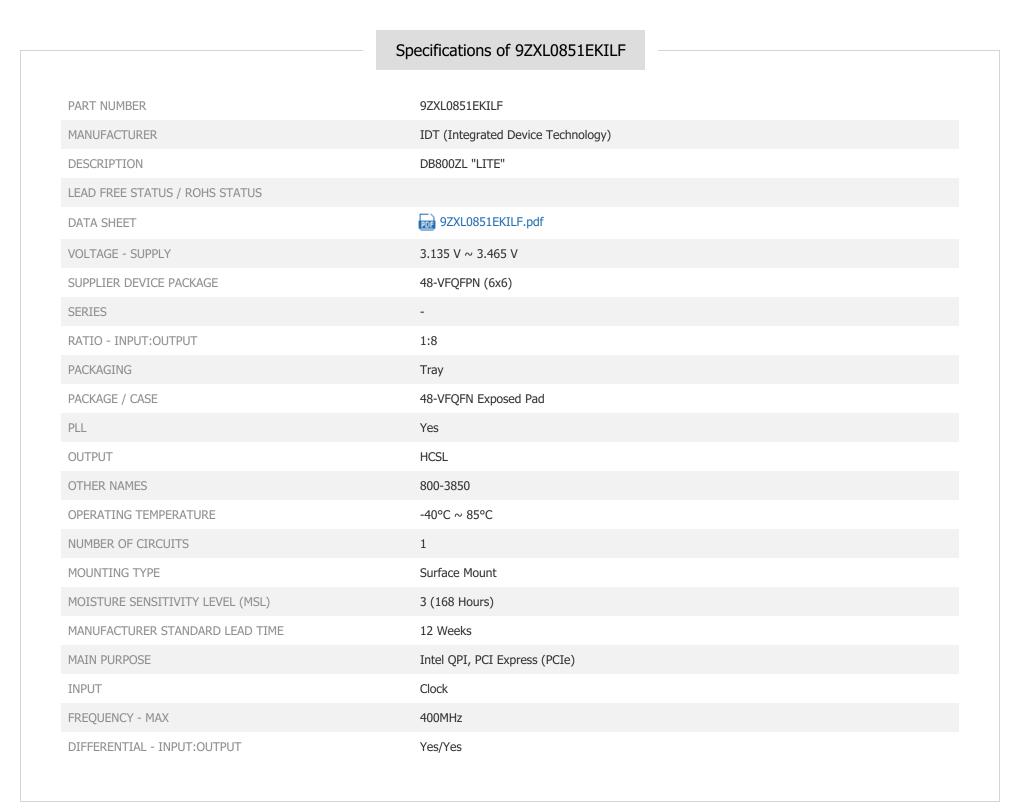

#### 9ZXL0851EKILF

Part Number:

Manufacturer/Brand: Product description

Datasheets: Ship From

Shipment Way

9ZXL0851EKILF

IDT (Integrated Device Technology)

DB800ZL "LITE"