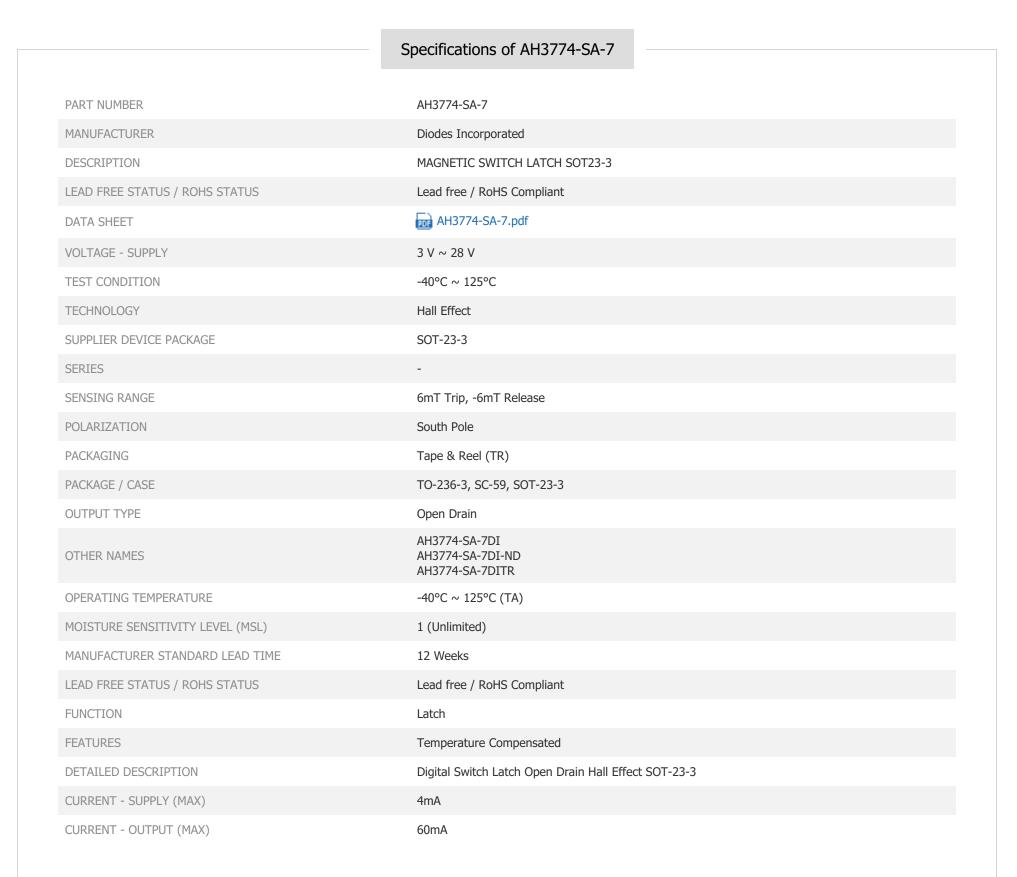

Image may be representation. See specifications for product details.

#### AH3774-SA-7

Part Number:

Manufacturer/Brand: Product description

Datasheets: **RoHs Status** 

Ship From

Shipment Way

AH3774-SA-7

Diodes Incorporated

MAGNETIC SWITCH LATCH SOT23-3

Lead free / RoHS Compliant

AH3774-SA-7.pdf

Hong Kong

DHL/Fedex/TNT/UPS/EMS

**REQUEST FOR QUOTATION** 