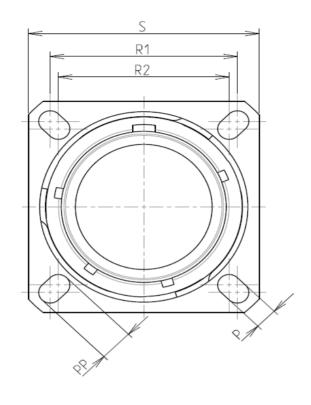

| Dim       | Nominal       |
|-----------|---------------|
| Р         | 3.91±0.2      |
| PP        | 6.15±0.2      |
| R1        | 38.1          |
| R2        | 34.93         |
| S         | 46±0.3        |
| V         | 20.07+0/-1.25 |
| W         | 2.1/3.2       |
| Z         | 31.5 Max      |
| VV THREAD | M37x1-6g      |