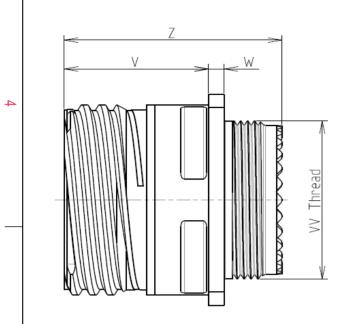

| Dim       | Nominal       |
|-----------|---------------|
| Р         | 3.91±0.2      |
| PP        | 6.15±0.2      |
| R1        | 38.1          |
| R2        | 34.93         |
| S         | 46±0.3        |
| V         | 20.07+0/-1.25 |
| W         | 2.1/3.2       |
| Z         | 31.5 Max      |
| VV THREAD | M37x1-6g      |