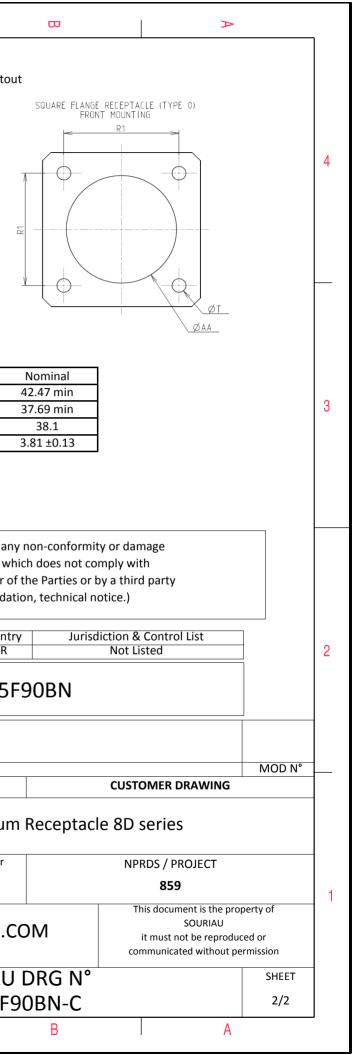

| Dim       | Nominal       |
|-----------|---------------|
| Р         | 3.91±0.2      |
| PP        | 6.15±0.2      |
| R1        | 38.1          |
| R2        | 34.93         |
| S         | 46±0.3        |
| V         | 20.07+0/-1.25 |
| W         | 2.1/3.2       |
| Z         | 31.5 Max      |
| VV THREAD | M37x1-6g      |