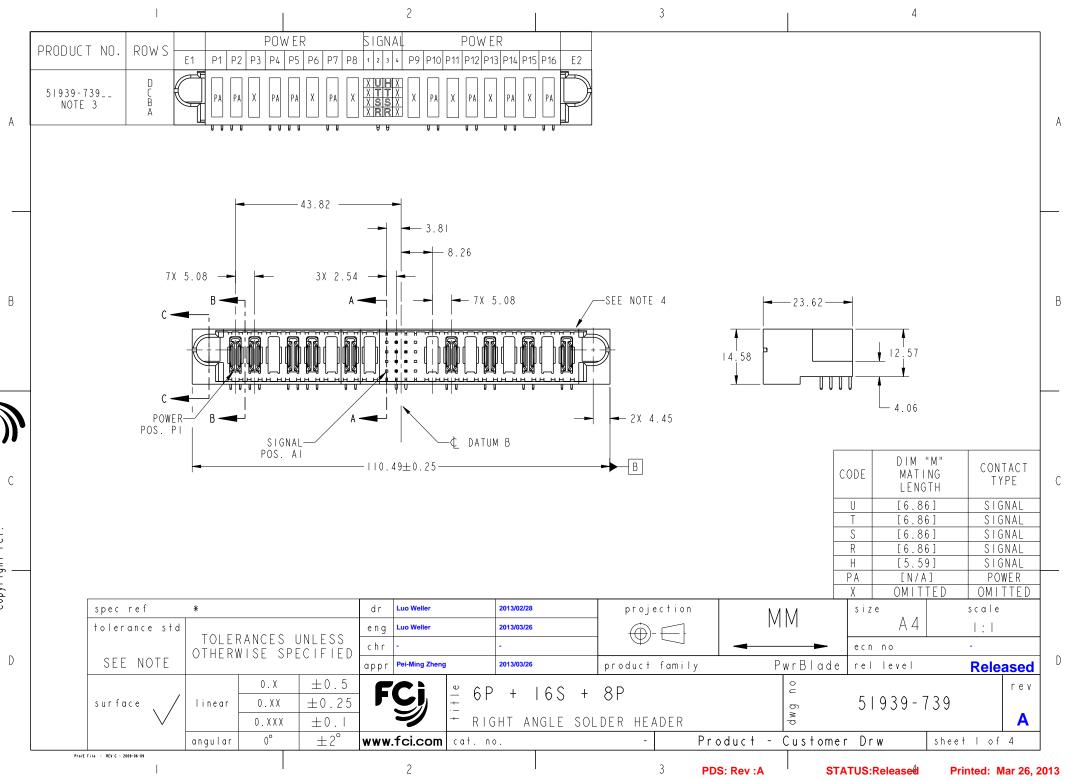

Copyright FCI.

-

| PRODUCT NUMBER<br>51939-739<br>NOTE: 3                                                                                                                                                                                                                                                                                                                                                                                                                                                                                                                                                                                                                                                                                                                                                                                                                                                                                                                                                                                                                                                                                                                                                                                                                                                                                                                                                                                                                                                                                                                                                                                                                                                                                                                                                                                                                                                                                                                                                                                                                                                                                                                                                                                                                                                                                                                                                                                                                                                                                                                   |   |
|----------------------------------------------------------------------------------------------------------------------------------------------------------------------------------------------------------------------------------------------------------------------------------------------------------------------------------------------------------------------------------------------------------------------------------------------------------------------------------------------------------------------------------------------------------------------------------------------------------------------------------------------------------------------------------------------------------------------------------------------------------------------------------------------------------------------------------------------------------------------------------------------------------------------------------------------------------------------------------------------------------------------------------------------------------------------------------------------------------------------------------------------------------------------------------------------------------------------------------------------------------------------------------------------------------------------------------------------------------------------------------------------------------------------------------------------------------------------------------------------------------------------------------------------------------------------------------------------------------------------------------------------------------------------------------------------------------------------------------------------------------------------------------------------------------------------------------------------------------------------------------------------------------------------------------------------------------------------------------------------------------------------------------------------------------------------------------------------------------------------------------------------------------------------------------------------------------------------------------------------------------------------------------------------------------------------------------------------------------------------------------------------------------------------------------------------------------------------------------------------------------------------------------------------------------|---|
| A<br>0.64 TYP<br>2.54 TYP<br>2.54 TYP<br>0.64 TYP<br>0.65 TYP<br>0.6 | A |
| B $B$ $B$ $B$ $C = 0.64  REF TYP$ $C = 5.4  TYP = 6$ $C = 0.64  REF TYP$ $C = 5.4  TYP = 6$ $B = 0.64  REF TYP$ $C = 5.4  TYP = 6$ $B = 0.64  REF TYP$ $C = 5.4  TYP = 6$ $B = 0.64  REF TYP$ $C = 5.4  TYP = 6$ $B = 0.64  REF TYP$ $C = 5.4  TYP = 6$ $B = 0.64  REF TYP$ $C = 5.4  TYP = 6$ $B = 0.64  REF TYP$ $C = 5.4  TYP = 6$ $B = 0.64  REF TYP$ $C = 5.4  TYP = 6$ $B = 0.64  REF TYP$ $C = 5.4  TYP = 6$ $C = 5.4  TYP$ $C = 5.4  T$                                                                                                                                                                                                                                                                                                                                                                                                                                                                                                                                                                                                                                                                                                                                                                | B |
| BROKEN-OUT SECTION A-A<br>SCALE 2:1<br>C<br>C<br>C<br>C<br>C<br>C<br>C<br>C<br>C<br>C<br>C<br>C<br>C<br>C<br>C<br>C<br>C<br>C<br>C                                                                                                                                                                                                                                                                                                                                                                                                                                                                                                                                                                                                                                                                                                                                                                                                                                                                                                                                                                                                                                                                                                                                                                                                                                                                                                                                                                                                                                                                                                                                                                                                                                                                                                                                                                                                                                                                                                                                                                                                                                                                                                                                                                                                                                                                                                                                                                                                                       | c |
| D<br>A<br>A<br>A<br>A<br>A<br>A<br>A<br>A<br>A<br>A<br>A<br>A<br>A                                                                                                                                                                                                                                                                                                                                                                                                                                                                                                                                                                                                                                                                                                                                                                                                                                                                                                                                                                                                                                                                                                                                                                                                                                                                                                                                                                                                                                                                                                                                                                                                                                                                                                                                                                                                                                                                                                                                                                                                                                                                                                                                                                                                                                                                                                                                                                                                                                                                                       |   |