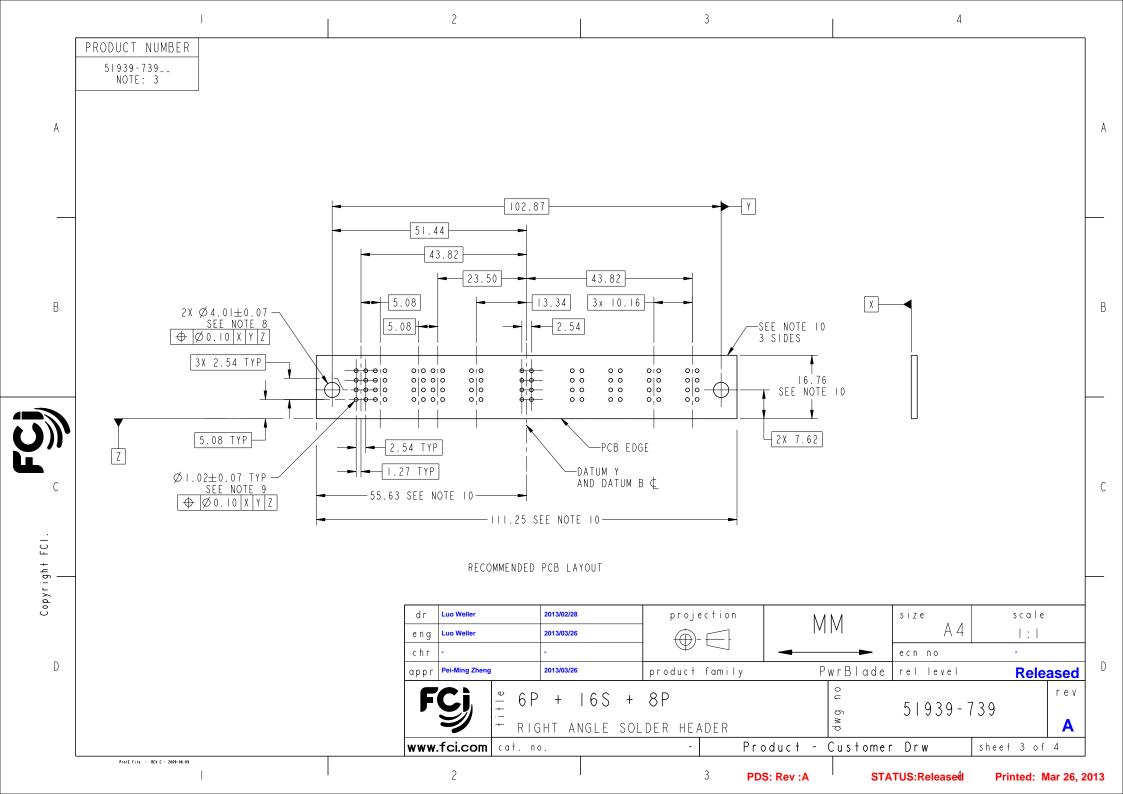

|           |                                                                                                                                                          |                                        |     | 2                                         |               | 3              |               | 4                   |                |         |
|-----------|----------------------------------------------------------------------------------------------------------------------------------------------------------|----------------------------------------|-----|-------------------------------------------|---------------|----------------|---------------|---------------------|----------------|---------|
|           | PRODUCT NUMBER<br>51939-739                                                                                                                              |                                        |     |                                           |               |                |               |                     |                |         |
|           | NOTE: 3                                                                                                                                                  |                                        |     |                                           |               |                |               |                     |                |         |
|           | NOTES:                                                                                                                                                   |                                        |     |                                           |               |                |               |                     |                |         |
| A         |                                                                                                                                                          | SIONS AND TOLERAN<br>YI4.5M, 1994 UNLE |     |                                           |               |                |               |                     |                | A       |
|           | CONNECTO                                                                                                                                                 | R NOTES:                               |     |                                           |               |                |               |                     |                |         |
| _         | 2. HOUSING MATERIAL: UL 94 V-0 GLASS FILLED HIGH-TEMP THERMOPLASTIC<br>POWER CONTACT MATERIAL: COPPER ALLOY<br>SIGNAL PIN MATERIAL: COPPER ALLOY         |                                        |     |                                           |               |                |               |                     |                |         |
|           | 3. SEE ITEM I & 2 IN PRINT 10064183 FOR PLATING SPEC OF 51939-739 AND 51939-739LF RESPECTIVELY.                                                          |                                        |     |                                           |               |                |               |                     |                |         |
| В         | 4. MANUFACTURER'S NAME, DATE CODE AND OPTIONAL P/N TO APPEAR ON<br>THIS SURFACE. THE P/N CAN BE OMITTED IF THERE IS NOT ENOUGH<br>SPACE ON THIS SURFACE. |                                        |     |                                           |               |                |               |                     | В              |         |
|           |                                                                                                                                                          | CT SPECIFICATION<br>CATION SPECIFICAT  |     |                                           |               |                |               |                     |                |         |
|           | 6. PACK                                                                                                                                                  | GED IN TRAYS.                          |     |                                           |               |                |               |                     |                |         |
|           | PCB NG                                                                                                                                                   | TES:                                   |     |                                           |               |                |               |                     |                |         |
|           | 7. ALL HOLE DIAMETERS ARE FINISHED HOLE SIZE.                                                                                                            |                                        |     |                                           |               |                |               |                     |                |         |
|           | 8. MOUNTING HOLES, WHERE APPLICABLE, ARE UNPLATED.                                                                                                       |                                        |     |                                           |               |                |               |                     |                |         |
| C         | 9. Ø1.151±0.025 DRILLED HOLES PLATED WITH<br>0.008 MIN SnPb OR Sn OVER 0.03<br>TO 0.08 Cu PLATING TO ACHIEVE<br>Ø1.02±0.07 HOLE.                         |                                        |     |                                           |               |                |               |                     |                | С       |
| + FCI.    | (10.) CONN                                                                                                                                               | ECTOR KEEP-OUT ZON                     | IE. |                                           |               |                |               |                     |                |         |
| Copyright |                                                                                                                                                          |                                        |     |                                           |               |                |               |                     |                |         |
| Cop)      |                                                                                                                                                          |                                        |     | d r Luo Weller                            | 2013/02/28    | projection     | ΝΛΝΛ          | s i z e             | scale          |         |
|           |                                                                                                                                                          |                                        |     | eng Luo Weller                            | 2013/03/26    |                | ММ            | A 4                 | :              |         |
| D         |                                                                                                                                                          |                                        |     | chr -<br>appr <mark>Pei-Ming Zheng</mark> | - 2013/03/26  | product family | PwrBlade      | ecn no<br>rel level | Release        | D D     |
|           |                                                                                                                                                          |                                        |     |                                           | 6P + 16S -    | · · · ·        | 0<br>C        |                     | re             |         |
|           |                                                                                                                                                          |                                        |     |                                           | RIGHT ANGLE S |                | d ≈ g         | 5 939-739           | A              |         |
|           |                                                                                                                                                          |                                        |     | www.fci.com                               |               |                | uct - Custome | r Drw she           | et 4 of 4      |         |
|           | Pro/E File → REV C + 2009-06+09                                                                                                                          |                                        |     | 2                                         |               | 3 <b>PDS</b> : | Rev : A ST.   | ATUS:Released I     | Printed: Mar 2 | 6, 2013 |