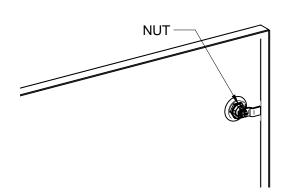

## ASSEMBLY INSTRUCTIONS FOR FOR 1/4 TURN LOCKS ON SIDE PANELS

BUL10145 REV. A

PAGE 1 OF 1

I/S View of panel w/ lock installed

## **INSTRUCTIONS FOR INSTALLING LOCK:**

- A) Install quarter turn keyed locks by inserting the lock, without nut, through the panel.
- B) Then fastening the nut on the I/S as shown.
- C) Note: When installing the lock, ensure the cam is in the proper location for locking and unlocking the panel. Also, washer stays on O/S of panel.