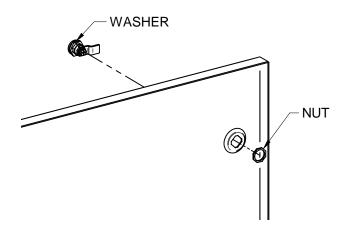

## **INSTRUCTIONS FOR REMOVING LOCK:**

- A) Remove quarter turn locks by unfastening the nut.
- B) Slide the lock through the cutout in the panel, as shown.

## **INSTRUCTIONS FOR INSTALLING LOCK:**

- A) Install quarter turn keyed locks by inserting the lock, without nut, through the panel.
- B) Then fastening the nut on the I/S as shown.
- C) Note: When installing the lock, ensure the cam is in the proper location for locking and unlocking the panel. Also, washer stays on O/S of panel.